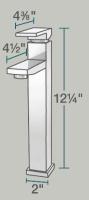

## UPC: 819084018753

721-C Vessel Faucet

2" x 4 1/2" x 12 1/4" 1-Hole Installation Ceramic Disc Cartridge Completely Pressure Tested ADA Approved Constructed of Lead-Free Materials Complies with NSF Standards SDWA Compliant Water Sense Certified cUPC Certified (Uniform Plumbing Code) Limited Lifetime Warranty Chrome Finish