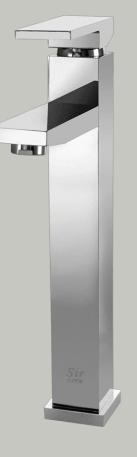

## UPC: 819084018753

721-C Vessel Faucet

2" x 4 1/2" x 12 1/4" 1-Hole Installation Ceramic Disc Cartridge Completely Pressure Tested ADA Approved Constructed of Lead-Free Materials Complies with NSF Standards SDWA Compliant Water Sense Certified cUPC Certified (Uniform Plumbing Code) Limited Lifetime Warranty Chrome Finish