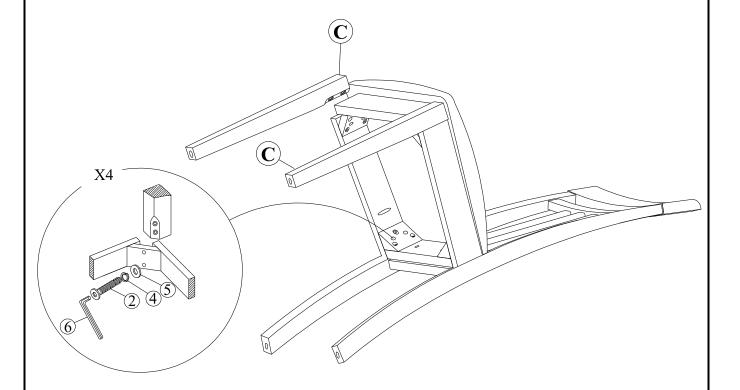

## STEP 2

Attach front legs (C) to the seat frame. Use bolts (2), washers (4) and (5) .Tighten with Allen Key (6).