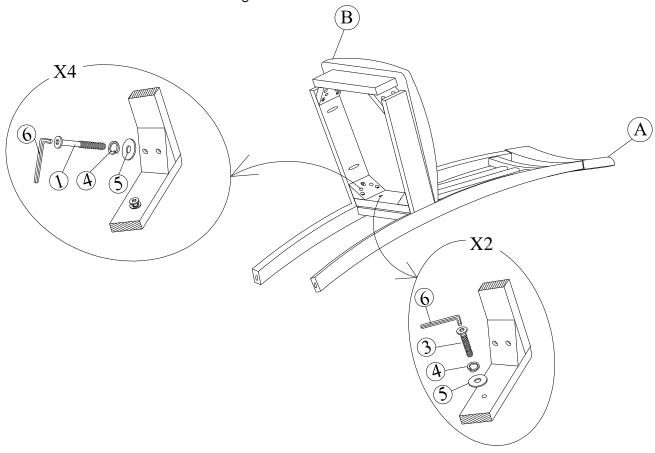

### STEP 1

Attach frame (B) to the back (A) by using bolts (3) and (1) and washers (4) and (5). Tighten with Allen Key (6).

Note: DO NOT tighten any of the bolts, until the chair is assembled, then put on a flat level surface to make sure the chair is level and then tighten the bolts.