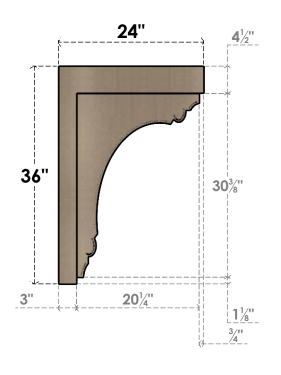

#### ITEM NUMBER: CORU12X24X36WARRCPR

12"W X 24"D X 36"H SERIES 2 CLASSIC WARREN ROUGH CEDAR TIMBERTHANE FAUX WOOD CORBEL, PRIMED

### SIDE PROFILE