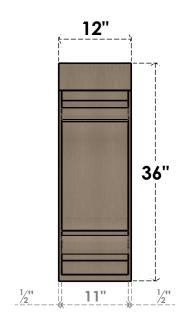

#### ITEM NUMBER: CORU12X24X36WARRCPR

12"W X 24"D X 36"H SERIES 2 CLASSIC WARREN ROUGH CEDAR TIMBERTHANE FAUX WOOD CORBEL, PRIMED

## FRONT PROFILE