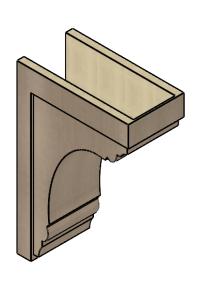

#### ITEM NUMBER: CORU12X24X36WARRCPR

12"W X 24"D X 36"H SERIES 2 CLASSIC WARREN ROUGH CEDAR TIMBERTHANE FAUX WOOD CORBEL, PRIMED

# **ISOMETRIC**

**EKENA MILLWORK** 2300 WEST MAIN ST. CLARKSVILLE, TX 75426 TOLL FREE: 866-607-0453 WWW.EKENAMILLWORK.COM

GENERATED DATE: 01/28/2023

- 1. INSTALLATION TO BE COMPLETED IN ACCORDANCE WITH MANUFACTURER'S SPECIFICATIONS.
  2. DRAWING MAY NOT BE TO SCALE
  3. THIS DRAWING IS INTENDED FOR DESIGN AND PLANNING PURPOSES ONLY.
  4. ALL INFORMATION CONTAINED HEREIN WAS CURRENT AT THE TIME OF DEVELOPMENT BUT MUST BE REVIEWED AND APPROVED BY THE PRODUCT MANUFACTURER TO BE CONSIDERED ACCURATE.
- 5. TIMBERTHANE ARCHITECTURAL PRODUCTS ARE MADE FROM HIGH DENSITY URETHANE AND COME FACTORY PRIMED