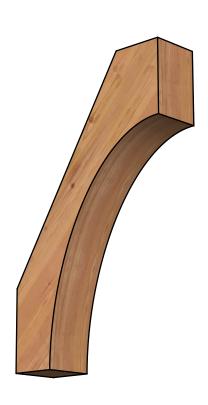

## BRC06X20X32WTL00SWR

5 1/2"W X 20"D X 32"H WESTLAKE SMOOTH BRACE, WESTERN RED CEDAR

SIDE