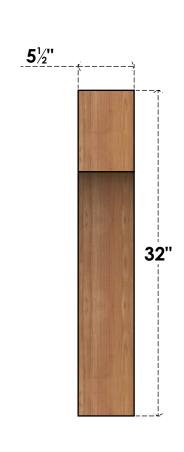

## BRC06X20X32WTL00SWR

5 1/2"W X 20"D X 32"H WESTLAKE SMOOTH BRACE, WESTERN RED CEDAR

SIDE

## **FRONT**

**EKENA MILLWORK** 2300 WEST MAIN ST. CLARKSVILLE, TX 75426 TOLL FREE: 866-607-0453 WWW.EKENAMILLWORK.COM