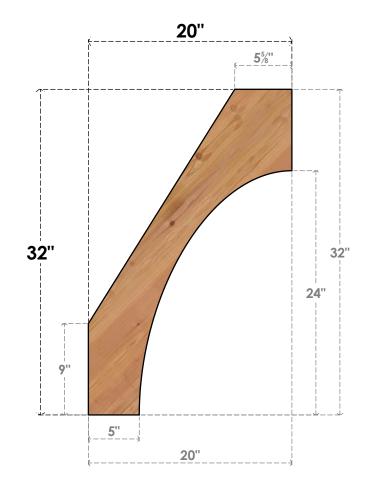

## BRC06X20X32WTL00SWR

5 1/2"W X 20"D X 32"H WESTLAKE SMOOTH BRACE, WESTERN RED CEDAR

SIDE