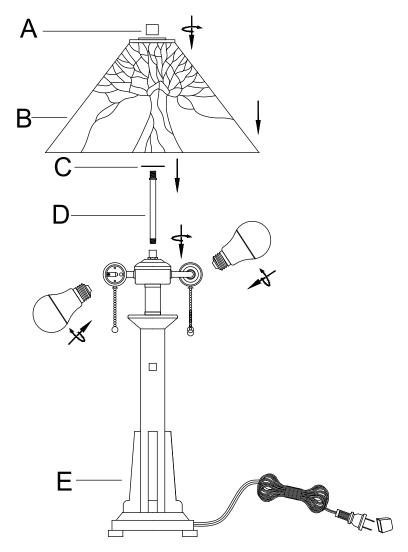

### CAREFULLY UNPACK AND PLACE ALL PARTS ON A SMOOTH SURFACE.

- 1.SCREW THE THREADED ROD (D) INTO LAMP BODY SECTION (E). PUT WASHER (C) INTO THE THREADED ROD (D). PUT THE SHADE (B) OVER THREADED ROD (D). THEN TIGHTEN FINIAL (A) SECURING THE SHADE IN PLACE.
- 2.INSTALL BULB (NOT INCLUDED) INTO THE SOCKET.
- 3.INSERT THE POWER PLUG INTO AN OUTLET AND ENJOY!!

## Use MAX 2 x 60 Wattage type A bulb (bulb not included)