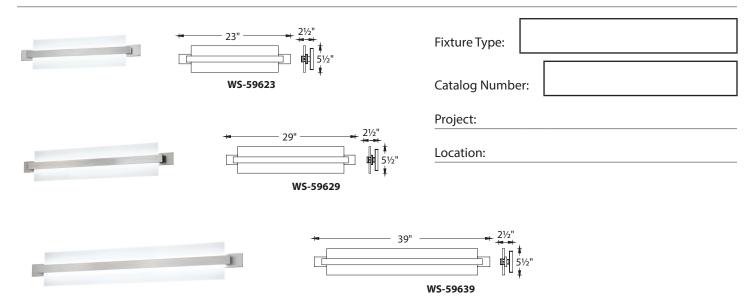

### **ORDER NUMBER**

|          | Length | Watt  | LED Lumens | Delivered Lumens | Finish              |
|----------|--------|-------|------------|------------------|---------------------|
| WS-59623 | 23"    | 30.5W | 1535       | 1370             |                     |
| WS-59629 | 29"    | 38W   | 1920       | 1750             | AL Brushed Aluminum |
| WS-59639 | 39"    | 51.5W | 2535       | 2410             |                     |