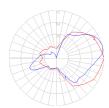

### Light distribution =

### Direct/Indirect

Red = Max Cd. Through Vertical plane
Blue = Max Cd. Through Horizontal plane