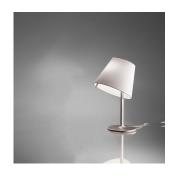

# Design By

Adrien Gardère

Collection =

Design

| ։ (JL) us | (P20) |
|-----------|-------|
|-----------|-------|

## Materials =

- Base in painted zamac
- Stem in painted aluminum
- Diffuser in silk satin fabric on a plastic frame

### Features & Accessories =

• Adjustable diffuser into two different positions