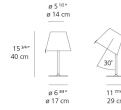

re

Collection =

Design

| ։ (JL) us | (P20) |
|-----------|-------|
|-----------|-------|

### Specifications —

| Lamp type         | LED-T             |
|-------------------|-------------------|
| Lamp              | max 60W E12/G16.5 |
| Lamp Included     | No                |
| Control type      | On/Off (On Cord)  |
| Input Voltage     | 120V              |
| Power consumption | N/A               |
| Ballast           | N/A               |

### Colors & Finishes -



## Materials =

- Base in painted zamac
- Stem in painted aluminum
- Diffuser in silk satin fabric on a plastic frame

### Features & Accessories =

• Adjustable diffuser into two different positions

### Dimensions =

# Packaging =

1 Box

1 x 12-5/16" x 12-5/16" x 18-9/16" / 5.51 lbs - 31 cm x 31 cm x 47 cm / 2.5 kg



### Light distribution =

### Direct/Indirect



Red = Max Cd. Through Vertical plane
Blue = Max Cd. Through Horizontal plane

# Luminaire weight —

2.65 lbs / 1.2 kg

## Warranty =

5 year Limited warranty