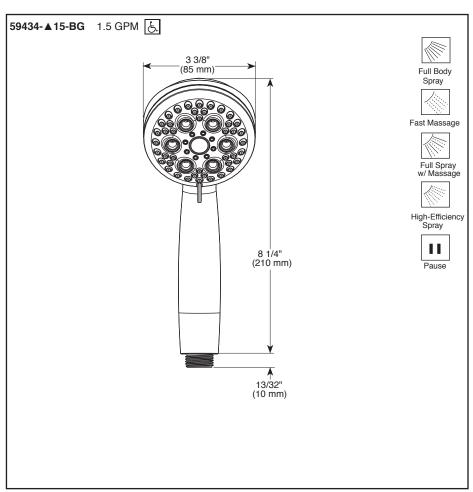

## HAND SHOWER

- Touch-Clean® 5-setting hand shower
- Water efficient hand shower

## **STANDARD SPECIFICATIONS:**

- Maximum 1.5 qpm @ 80 psi, 5.7 L/min @ 550 kPa
- Standard 1/2" pipe fitting
- ADA compliant hand shower when installed per accessibility guidelines of the act