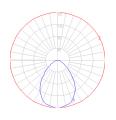

# Light distribution

Direct

Red = Max Cd. Through Vertical plane Blue = Max Cd. Through Horizontal plane

Luminaire weight 17.2 lbs / 7.8 kg

Warranty -5 year limited warranty

We reserve the right to change specifications of our products. For the latest product information please visit www.artemide.net