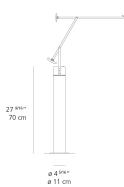

| Delivered lumens                  | 313lm              |
| Light output ratio                | 34.78lm/W          |
| Power consumption                 | 9W                 |
| Led type                          | 8W Array*          |
| CCT (Correlated Color Temperature | e) 3000K           |
| CRI (Color Rendering Index)       | >80                |
| Life expectancy                   | 50000Hrs           |
| Control type                      | DIMMABLE (On Base) |
| Input Voltage                     | 120-240V           |
| Driver                            | Plug-In            |
|                                   |                    |

#### Features & Accessories —

• Fully adjustable, balanced electrical conductor arms

Adjustable head

. ..

• 360° rotatable base

## Dimensions =



# Light distribution

Direct



Red = Max Cd. Through Vertical plane Blue = Max Cd. Through Horizontal plane

Luminaire weight 17.2 lbs / 7.8 kg

Warranty -5 year limited warranty

We reserve the right to change specifications of our products. For the latest product information please visit www.artemide.net

# Artemide

# last updated: 2020-06-30

• Arm spacer bars in chromed steel with molded thermoplastic insulators • Counter weights in die-cast zinc alloy with translucent polycarbonate shield Head in die-cast aluminum with inner high efficiency reflector in anodized aluminum • Base in polyphenylene ether (PPE) and polystyrene (PS) • Floor support in lacquered steel with snap-in adaptor kit in molded thermoplastic

## Packaging =

2 Boxes

1 x 32-3/4" x 9-15/16" x 6-3/8" / 10.36 lbs -