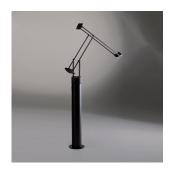

# Tizio classic floor LED 3000K

#### Features & Accessories —

• Fully adjustable, balanced electrical conductor arms

Adjustable head

. ..

• 360° rotatable base