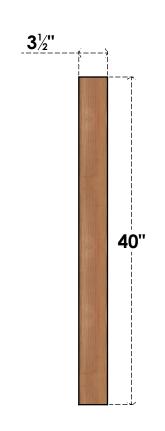

## BRC04X34X40TRA00SWR

3 1/2"W X 34"D X 40"H TRADITIONAL SMOOTH BRACE, WESTERN RED CEDAR

## SIDE