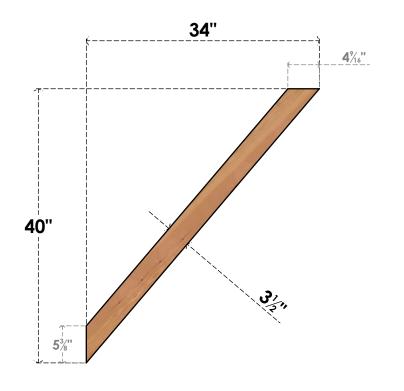

## BRC04X34X40TRA00SWR

3 1/2"W X 34"D X 40"H TRADITIONAL SMOOTH BRACE, WESTERN RED CEDAR

## **FRONT**

**EKENA MILLWORK** 2300 WEST MAIN ST. CLARKSVILLE, TX 75426 TOLL FREE: 866-607-0453 WWW.EKENAMILLWORK.COM