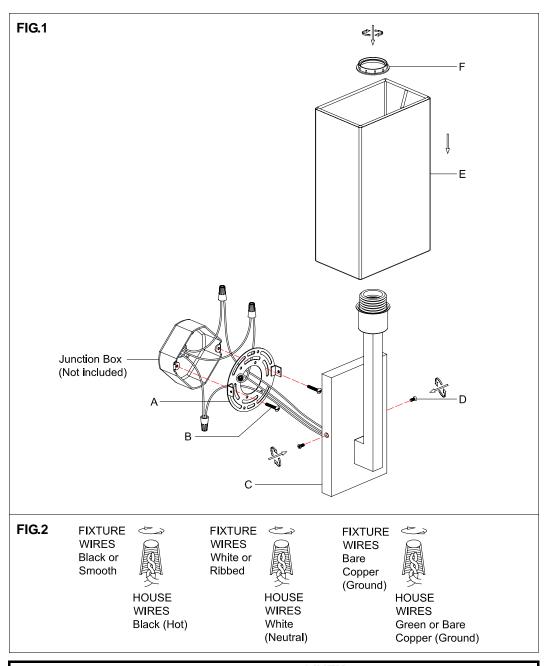

## ASSEMBLING THE FIXTURE (Fig.1).

- Shut off the power at the circuit breaker and remove old fixture from ceiling, including the old single bar.
- 2. Carefully unpack new fixture and lay all the parts on a clear surface.
- 3. Attach the mounting plate (A) to the junction box using screws (B). The side of the mounting plate marked "GND" must face out.

The junction box is not included.

- 4. Attach the fixture body (C) over the mounting plate (A), aligning the 2 holes on the fixture body (C) with the 2 threaded holes on the mounting plate (A). Insert the fixture body screws (D) and tighten the fixture body (C).
- 5 Attach the shade (E) onto the socket of the lamp body (C), and then lock it securely with the check ring (F).
- 6 Install the light bulb (Not included) in accordance with the fixture specifications. NOTE: DO NOT EXCEED THE SPECIFIED WATTAGE!

## **CONNECTING THE WIRES (Fig.2)**

- 1. Take the black wire from the junction box and the black wire from the fixture and twist bare ends together. Twist wire connector onto end of wire until snug.
- 2. Repeat same process with white junction box wire and white wire of fixture wire. NOTE: Twist wires together in the same direction you twist the wire connector onto wires.
- 3. If your junction box has a grounding wire (green or bare copper), attach this wire and the bare copper wire from the fixture together as **step 1**. If junction box has no ground wire, attach the bare copper fixture wire to the green ground screw on the mounting plate.
- 4. Tuck these wire connections neatly into the wall outlet box and then raise the fixture back plat all the way to the wall.