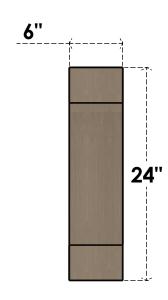

# **FRONT PROFILE**

#### ITEM NUMBER: CORU06X24X24BURRCPR

6"W X 24"D X 24"H SERIES 1 THIN BURLINGTON ROUGH CEDAR TIMBERTHANE FAUX WOOD CORBEL, PRIMED