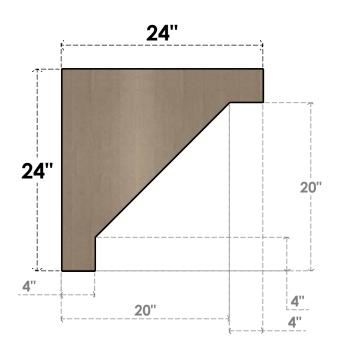

### **SIDE PROFILE**

#### ITEM NUMBER: CORU06X24X24BURRCPR

6"W X 24"D X 24"H SERIES 1 THIN BURLINGTON ROUGH CEDAR TIMBERTHANE FAUX WOOD CORBEL, PRIMED