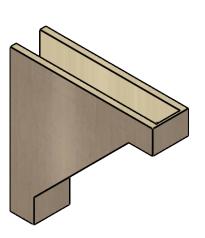

# **ISOMETRIC**

**EKENA MILLWORK** 2300 WEST MAIN ST. CLARKSVILLE, TX 75426 TOLL FREE: 866-607-0453 WWW.EKENAMILLWORK.COM

GENERATED DATE: 01/27/2023

- 1. INSTALLATION TO BE COMPLETED IN ACCORDANCE WITH MANUFACTURER'S SPECIFICATIONS.

#### ITEM NUMBER: CORU06X24X24BURRCPR

6"W X 24"D X 24"H SERIES 1 THIN BURLINGTON ROUGH CEDAR TIMBERTHANE FAUX WOOD CORBEL, PRIMED