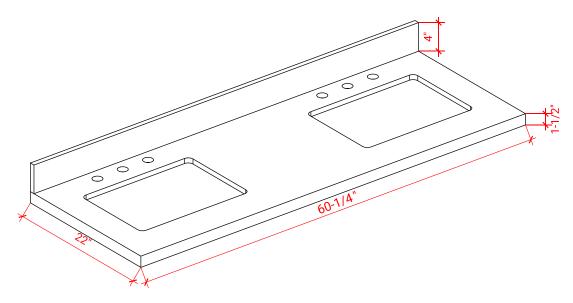

#### OVERALL DIMENSIONS

60.25" W x 22" D x 1.5" H

#### COUNTERTOP PLAN VIEW

22"

#### THREE DIMENSIONAL COUNTERTOP VIEW