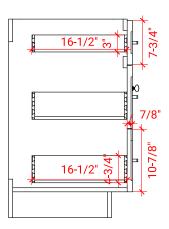

# ARIEL

# F060D



# **BASE CABINET DIMENSIONS**

60" W x 21.5" D x 34.5" H

## **FEATURES**

- Solid wood frame & plywood panels
- Dovetail drawers and joints
- Soft closing doors & drawers

# HARDWARE FINISHES



Brushed Nickel Satin Brass Matte Black Polished Chrome





#### PLAN VIEW







# FRONT VIEW

SIDE VIEW

#### OVERALL DIMENSIONS

60.25" W x 22" D x 1.5" H

### COUNTERTOP OPTIONS



Carrara White Quartz CQ-060D-REC-CT

#### COUNTERTOP PLAN VIEW

22"

#### FEATURES

- Solid countertop with mitered edges & seams
- Undermount white rectangular sink
- Pre-drilled for 8" widespread faucet

#### INCLUDED

- Countertop
- Matching Backsplash
- Rectangle Sinks

#### 60-1/4" • R2 Ø 1-3/8" 1-3/8" 3/4" 1-1/2" 4" 4 12 2 3/4" 17-1/4" 17-1/4" ້ດ ້ດ 12-3/4" 12-3/4"

#### THREE DIMENSIONAL COUNTERTOP VIEW



#### EDGE SIDE VIEW