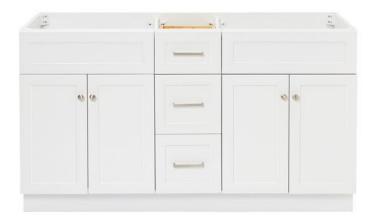

# ARIEL

# F060D

# **BASE CABINET DIMENSIONS**

60" W x 21.5" D x 34.5" H

## **FEATURES**

- Solid wood frame & plywood panels
- Dovetail drawers and joints
- Soft closing doors & drawers