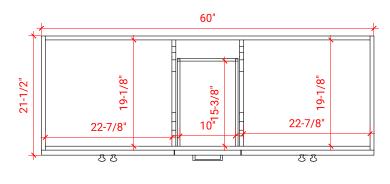

# FRONT VIEW

SIDE VIEW

# **BASE CABINET DIMENSIONS**

60" W x 21.5" D x 34.5" H