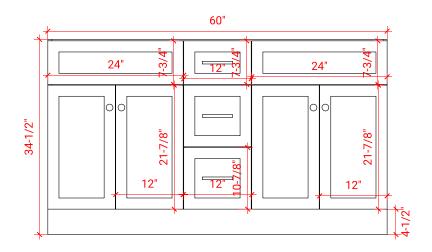

# ARIEL

# F060D



# **BASE CABINET DIMENSIONS**

60" W x 21.5" D x 34.5" H

## **FEATURES**

- Solid wood frame & plywood panels
- Dovetail drawers and joints
- Soft closing doors & drawers

# HARDWARE FINISHES



Brushed Nickel Satin Brass Matte Black Polished Chrome





#### PLAN VIEW







# FRONT VIEW

SIDE VIEW

#### OVERALL DIMENSIONS

60.25" W x 22" D x 1.5" H

### COUNTERTOP OPTIONS



Carrara White Quartz CQ-060D-REC-CT

#### COUNTERTOP PLAN VIEW

22"

#### FEATURES

- Solid countertop with mitered edges & seams
- Undermount white rectangular sink
- Pre-drilled for 8" widespread faucet

#### INCLUDED

- Countertop
- Matching Backsplash
- Rectangle Sinks

#### 60-1/4" • R2 Ø 1-3/8" 1-3/8" 3/4" 1-1/2" 4" 4 12 2 3/4" 17-1/4" 17-1/4" ້ດ ້ດ 12-3/4" 12-3/4"

#### THREE DIMENSIONAL COUNTERTOP VIEW



#### EDGE SIDE VIEW