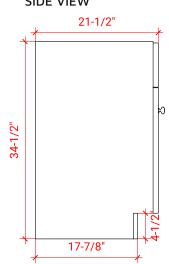

# **BASE CABINET DIMENSIONS**

60" W x 21.5" D x 34.5" H

# FRONT VIEW

SIDE VIEW