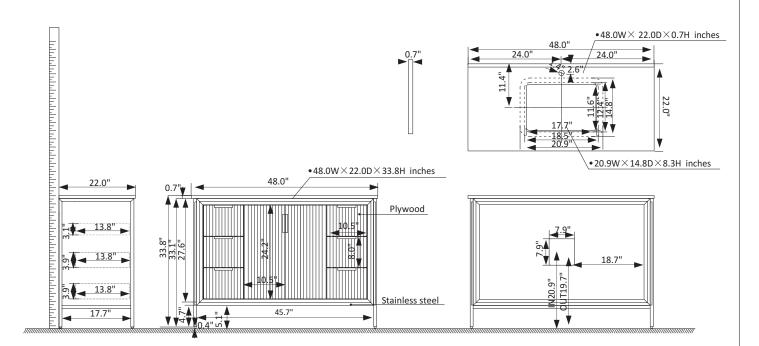

## Features

Rugged stainless-steel and plywood construction for exceptional sturdiness. Available in White, Paris Grey or Royal Blue finish to complement your décor. White composite grain stone countertop with natural veining for an elegant look. 2 Soft-Close Doors and 6 soft-close drawers corrugated door panel to hold towels and toiletries.

Brushed gold-finish hardware lends a touch of style and opulence.

White rectangular ceramic undermount sink with backsplash included. With the back panel

Pre-drilled and designed for easy plumbing and faucet installation.

\* Does not include faucet, drain assembly, or P-trap