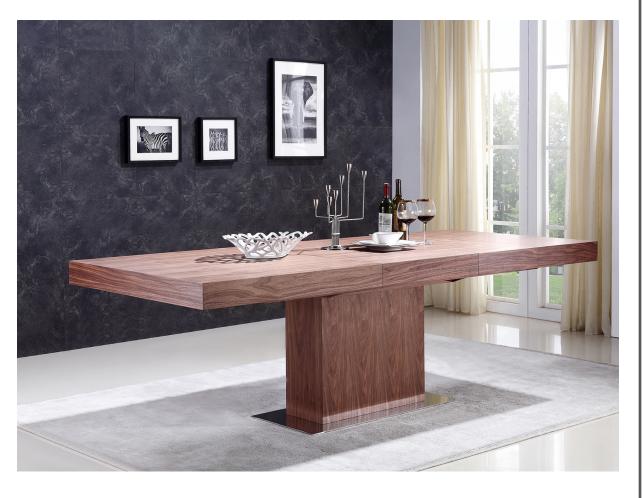

## TC-0067-WAL

The PONTE extendable dining table in walnut veneer and brushed stainless steel by Casabianca Home features clean, modern lines adding a sophisticated look and edge to any room.

Our PONTE dining table seats 8-12 and is constructed using top commercial grade materials with stainless steel, mdf, walnut veneer exceptional quality that are made to last.

Size: 71 W x 40 D x 30 H in (Ext: 71 - 94 in )

Max Weight UP **Product Weight** 200 lbs 682055340340 230 lbs Material

Stainless steel, MDF, Walnut veneer

Assembly Level Commercial Grade Yes

Full Assembly Needed