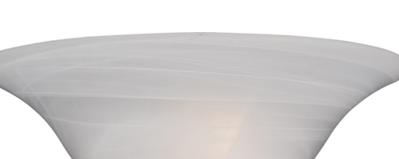

: 13" W x 6" H x 6" Ext 7.25" W x 6" H 2.12 lb 20V 1 x 60W Incandescent E26 Medium , 60W Total (Not Included) : Yes LIGHTING\_DIRECTION : Up

## FINISHES OPTION

GLASS Marble MR

MATERIAL Glass, Steel

RATINGS cULus Dry Location

ADDITIONAL INSTALL UP/DOWN: Up OPERATING TEMPERATURE: -20°C (-4°F), 40°C (104°F)

Always consult a qualified electrician before installing any lighting product.