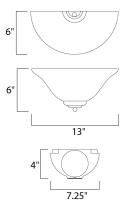

**MEASUREMENTS** DIMENSION

DIMMABLE

| MAX OAH        | :    |
|----------------|------|
| HANGING WEIGHT | :    |
| LAMPING        |      |
| INPUT VOLTAGE  | :1   |
| BULB           | :    |
| BULB INCLUDED  | : (I |

: 13" W x 6" H x 6" Ext 7.25" W x 6" H 2.12 lb 20V 1 x 60W Incandescent E26 Medium , 60W Total (Not Included) : Yes LIGHTING\_DIRECTION : Up