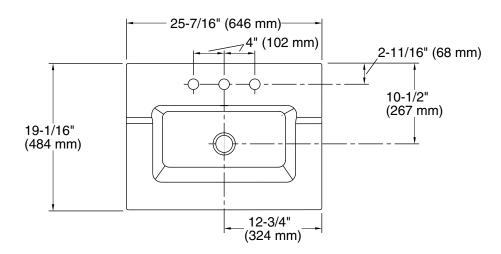

#### **Technical Information**

All product dimensions are nominal.

Bowl configuration: Single

Installation: Vanity top/ITB

Bowl area (Only): Length: 19-1/16" (484 mm)

Width: 10-1/2" (267 mm)

Water depth: 5-1/4" (133 mm)

Number of deck holes: 3

Faucet hole spacing: 8" (203 mm) Faucet hole(s): 1-3/8" (35 mm) Drain hole: 1-3/4" (44 mm)

Template: 1162722-7, required, included