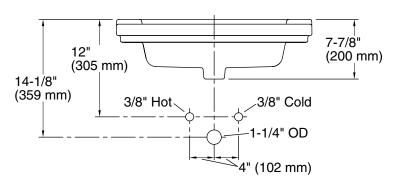

#### **Technical Information**

All product dimensions are nominal.

Bowl configuration: Single

Installation: Vanity top/ITB

Bowl area (Only): Length: 19-1/16" (484 mm)

Width: 10-1/2" (267 mm)

Water depth: 5-1/4" (133 mm)

Number of deck holes: 3

Faucet hole spacing: 8" (203 mm) Faucet hole(s): 1-3/8" (35 mm) Drain hole: 1-3/4" (44 mm)

Template: 1162722-7, required, included