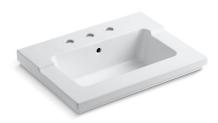

# Tresham® Vanity-top Bathroom Sink K-2979-8

#### **Features**

- 8" (203 mm) centerset faucet holes.
- Rectangular basin.
- Overflow drain.
- Combines with the K-2604 vanity and other industry-standard 24-inch by 18-inch vanities.
- Coordinates with other products in the Tresham collection.

## Vanity-top Bathroom Sink K-2979-8