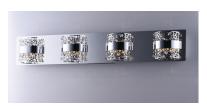

#### PRODUCT DESCRIPTION

Beads of Beveled Crystals are suspended in a laser cut high polished stainless steel band which is illuminated by back-lit LED. As incredible as the look and technology is the price.

#### **FINISHES OPTION**

Polished Chrome

### **GLASS**

Crystal 20

#### MATERIAL

Steel+Aluminum+Crystal+Stainless St