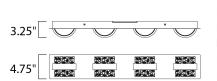

29.5"

### **MEASUREMENTS**

DIMENSION : 29.5" L x 4.75" W x 4.75" H x 3.25" Ext : 28.25" W x 3.25" H x 2.5" HCO **BACK PLATE** 

HANGING WEIGHT : 5.72 lb