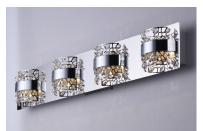

#### PRODUCT DESCRIPTION

Beads of Beveled Crystals are suspended in a laser cut high polished stainless steel band which is illuminated by back-lit LED. As incredible as the look and technology is the price.

#### **FINISHES OPTION**

Polished Chrome

### **GLASS**

Crystal 20

#### MATERIAL

Steel+Aluminum+Crystal+Stainless St