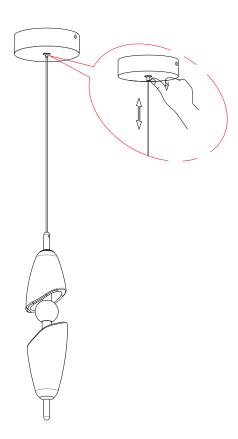

- 7 » To adjust the hanging height of the fixture:
  - 1) Press down and hold lock nut (G) by hand.
  - 2) Pull or push cord (H) in and out of canopy (F) to increase or decrease the hanging height.

8. Check that everything is installed properly, then you can turn on the light. We hope you enjoy your new lighting!