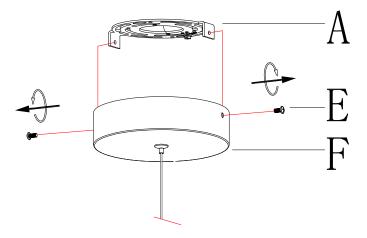

- 3 » Unscrew canopy screws (E) from canopy (F).
  - Remove mounting plate (A).

4 » Attach mounting plate (A) to the outlet box with mounting screws (D).

6 » Raise canopy (F) to the ceiling and secure canopy (F) in place by tightening canopy screws (E) onto the preassembled screws in mounting plate (A).

Note: canopy (F) should be snug against the ceiling and canopy screws (E).

If not, adjust the threaded length on mounting plate (A):

- Unscrew the pre-assembled hex nuts.
- Screw the pre-assembled screws in or out of mounting plate (A).
- When the secure length is achieved, tighten the hex nuts and back to step 6.