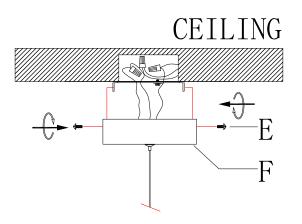

6 » Raise canopy (F) to the ceiling and secure canopy (F) in place by tightening canopy screws (E) onto the preassembled screws in mounting plate (A).

Note: canopy (F) should be snug against the ceiling and canopy screws (E).

If not, adjust the threaded length on mounting plate (A):

- Unscrew the pre-assembled hex nuts.
- Screw the pre-assembled screws in or out of mounting plate (A).
- When the secure length is achieved, tighten the hex nuts and back to step 6.