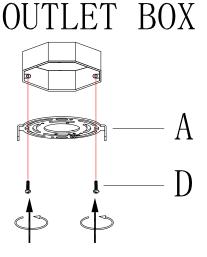

#### PARTS TYPE & QTY INCLUDED:

- (A) Mounting plate (1)
- (B) Green ground screw (1)
- (E) Canopy screw (2)
- (F) Canopy (1)
- (G) Lock nut (1)
- (H) Cord (1)
- (I) Body (1)

#### **ACCESSORIES & QTY ENCLOSED:**

- (C) Plastic wire connector (3)
- (D) Mounting screw (2)