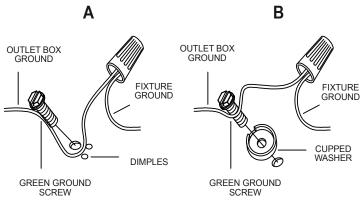

#### 5 » Make wire connections

Connect wires as shown in the charts below. *PLEASE NOTE THAT GROUND WIRE IS BARE COPPER WIRE, NEVER CONNECT OTHER WIRES TO GROUND WIRES.* 

#### Connect ground wires according to the chart below