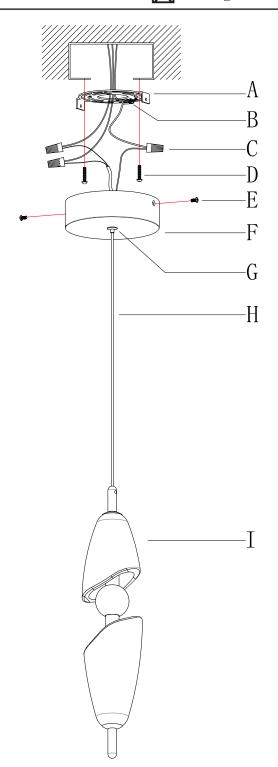

#### PARTS TYPE & QTY INCLUDED:

- (A) Mounting plate (1)
- (B) Green ground screw (1)
- (E) Canopy screw (2)
- (F) Canopy (1)
- (G) Lock nut (1)
- (H) Cord (1)
- (I) Body (1)

#### **ACCESSORIES & QTY ENCLOSED:**

- (C) Plastic wire connector (3)
- (D) Mounting screw (2)

#### **ASSEMBLY & INSTALLATION INSTRUCTIONS:**

- 1. Carefully remove the fixture from the carton and check that all parts and accessories are included as shown in the above illustration.
- 2. Turn off power