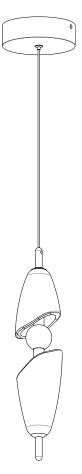

arger than the canopy on all sides. Any gaps between the mounting surface and canopy exceeding 3/16" should be corrected as required.
- 5. Make sure that the ceiling or wall can stand the weight of the lamp before installation.
- 6. Make sure the voltage you are using is 120V. The maximum wattage is LED, 12W.
- 7. Keep the lamp away from acidic and alkaline substances in case of damaging the surface of the lamp.
- 8. When replacing bulbs, you should turn off or unplug the lamp and you must wait until it is cool as bulbs get hot quickly.
- 9. The safety instructions appearing in this manual are not meant to cover all possible conditions that may occur. It must be understood that common sense, caution and care must be used with any electrical products.

#### **IMAGE FOR FINISHED PRODUCT:**



## TOOLS REQUIRED (NOT INCLUDED):

# Before starting assembly and installation please prepare the needed tools as below picture



### 6

#### PARTS TYPE & QTY INCLUDED:

- (A) Mounting plate (1)
- (B) Green ground screw (1)
- (E) Canopy screw (2)
- (F) Canopy (1)
- (G) Lock nut (1)
- (H) Cord (1)
- (I) Body (1)

#### **ACCESSORIES & QTY ENCLOSED:**

- (C) Plastic wire connector (3)
- (D) Mounting screw (2)



#### **ASSEMBLY & INSTALLATION INSTRUCTIONS:**

- 1. Carefully remove the fixture from the carton and check that all parts and accessories are included as shown in the above illustration.
- 2. Turn off power

Before you start the installation, NEVER attempt any work without shutting off the electricity until the work is done.

- **»** Go to the main fuse, or circuit breaker, box in