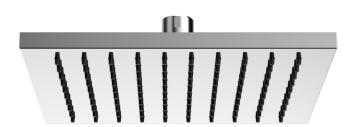

# Kubos™ Square Rain Shower Head

#### **FEATURES:**

- 8 In. Square Rain Shower Head.
- Brass construction.
- 100 rubber spray outlets.
- 1/2 in. NPT inlet.
- 2.5 gpm (9.5 L/min) flow rate.
- Available July 2017.