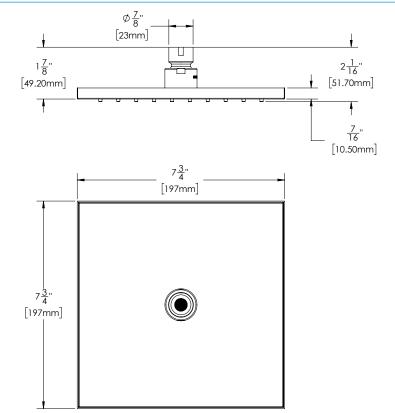

#### DIMENSIONS: NOTE: 1. All dimensions are in inches (millimeters) unless otherwise specified and are subject to change without notice.

Architect/Engineer Approval Space:

SPEAKMAN 400 ANCHOR MILL ROAD NEW CASTLE, DE 19720 P: 800-537-2107 F: 800-977-2747