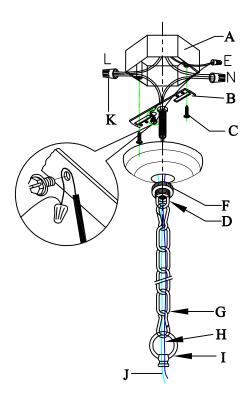

#### CANOPY INSTALLATION INSTRUCTIONS

Please read all instructions carefully.Before you proceed to install,make sure that the power supply is turned off and remainsoff until installation is complete. Please not that each part has been assigned a letter. Please proceed in an alphabetical order.

A. Existing Electrical Box B. Crossbar

C. Crossbar Screws D.Canopy Loop

E. Canopy F. Canopy Loop Nut lock G. Chain H. Ground Wire

I. Loop J. Wire

K. Junction Caps

Attach the Crossbar(B) to the existing electrical box(A) using the two crossbar screws (C) which are not supplied and should already be in your box.

Slide the canopy loop nut lock(F) back up over the canopy loop(D), pass the canopy loop(D) through canopy(E), connect with the threaded pipe underside of the crossbar.

Pass the main wire (J) and ground wire (H) through the loop (I), the chain (G), the canopy loop nut lock(F), the canopy(E), the canopy loop (D) and the crossbar(B) until the end of the main wire (J) reaches the electrical box (A) where you can make the appropriate connections. Be sure when connecting the wire use electrician approved junction caps (K). Stow the excess wire in the electrical box (A). Raise the canopy (E) and canopy loop nut lock (F), attach canopy (E) to ceiling, slide canopy loop nut lock (F) over canopy loop (D) and hold the canopy (E).

Buckle is used to connect the chain and loop or adjust the length of chain.