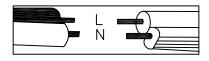

### WIRE CONNECTION DIAGRAM

Wires meet safety standards are recommended to connect the supply circuit.

**CAUTION:** Risk of fire