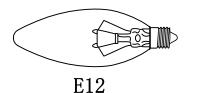

## **Light Bulb**

# USER MANUAL FOR MODEL# HG8994

Light Bulb:E12 light:E12\*4

( Rated 110-130V/60Hz, bulb 60W maximum.)

Please note: The parts in this table are completely unassembled, for illustrative purpose. In the actual product that you receive, some parts are assembled and attached together.