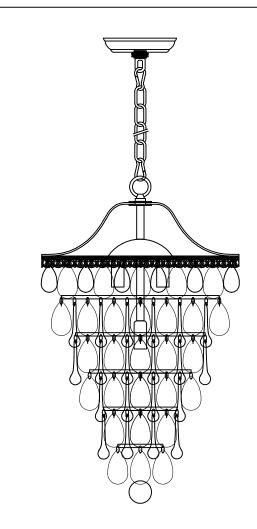

# USER MANUAL FOR MODEL# HG8994

Light Bulb:E12 light:E12\*4

( Rated 110-130V/60Hz, bulb 60W maximum.)

Please note: The parts in this table are completely unassembled, for illustrative purpose. In the actual product that you receive, some parts are assembled and attached together.