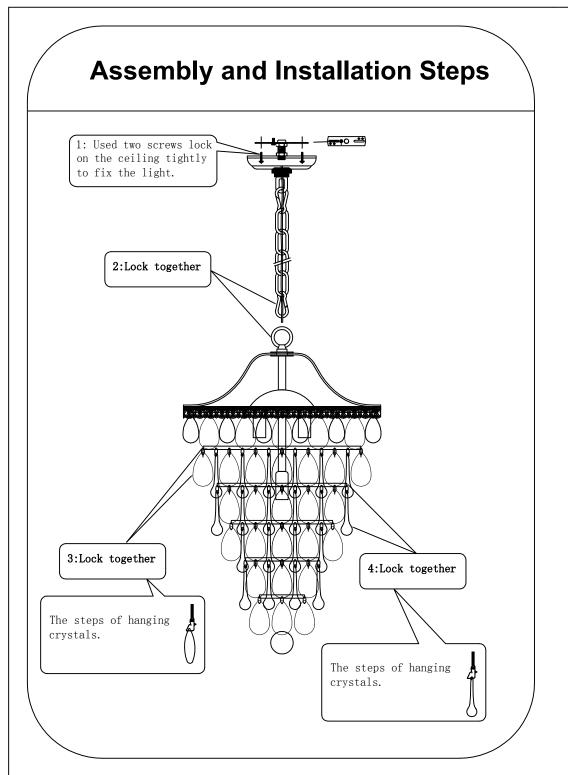

#### CANOPY INSTALLATION INSTRUCTIONS

Please read all instructions carefully.Before you proceed to install,make sure that the power supply is turned off and remainsoff until installation is complete. Please not that each part has been assigned a letter. Please proceed in an alphabetical order.

A. Existing Electrical Box B. Crossbar

C. Crossbar Screws D.Canopy Loop

E. Canopy F. Canopy Loop Nut lock G. Chain H. Ground Wire

I. Loop J. Wire

K. Junction Caps

Attach the Crossbar(B) to the existing electrical box(A) using the two crossbar screws (C) which are not supplied and should already be in your box.

Slide the canopy loop nut lock(F) back up over the canopy loop(D), pass the canopy loop(D) through canopy(E), connect with the threaded pipe underside of the crossbar.

Pass the main wire (J) and ground wire (H) through the loop (I), the chain (G), the canopy loop nut lock(F), the canopy(E), the canopy loop (D) and the crossbar(B) until the end of the main wire (J) reaches the electrical box (A) where you can make the appropriate connections. Be sure when connecting the wire use electrician approved junction caps (K). Stow the excess wire in the electrical box (A). Raise the canopy (E) and canopy loop nut lock (F), attach canopy (E) to ceiling, slide canopy loop nut lock (F) over canopy loop (D) and hold the canopy (E).

Buckle is used to connect the chain and loop or adjust the length of chain.