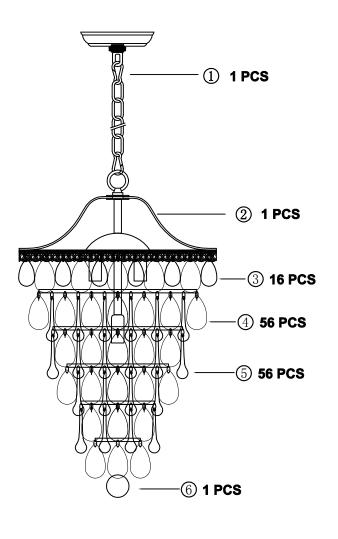

# USER MANUAL FOR MODEL# HG8994

Light Bulb:E12 light:E12\*4

( Rated 110-130V/60Hz, bulb 60W maximum.)

Please note: The parts in this table are completely unassembled, for illustrative purpose. In the actual product that you receive, some parts are assembled and attached together.

|     | Products | list     |
|-----|----------|----------|
| NO. | Picture  | Quantity |
| 1   |          | 1 PCS    |
| 2   |          | 1 PCS    |
| 3   |          | 16 PCS   |
| 4   |          | 56 PCS   |
| 5   |          | 56 PCS   |
| 6   |          | 1 PCS    |