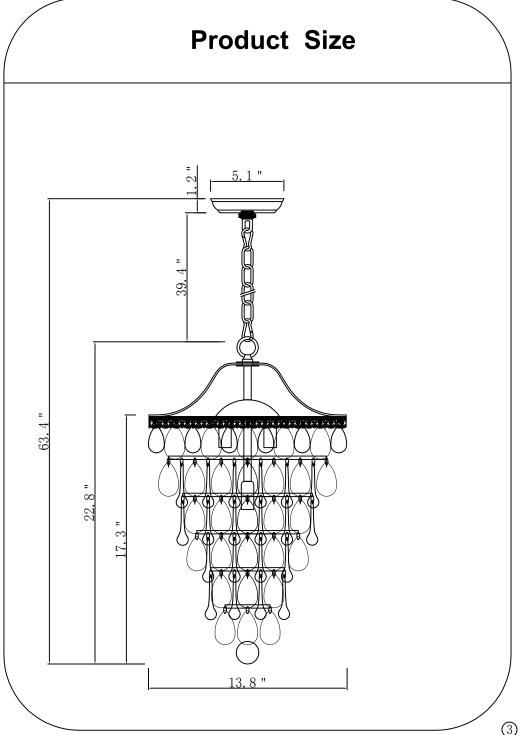

Raise the canopy (E) and canopy loop nut lock (F), attach canopy (E) to ceiling, slide canopy loop nut lock (F) over canopy loop (D) and hold the canopy (E).



Buckle is used to connect the chain and loop or adjust the length of chain.

# USER MANUAL FOR MODEL# HG8994

Light Bulb:E12 light:E12\*4

( Rated 110-130V/60Hz, bulb 60W maximum.)



Please note: The parts in this table are completely unassembled, for illustrative purpose. In the actual product that you receive, some parts are assembled and attached together.



|     | Products | list     |
|-----|----------|----------|
| NO. | Picture  | Quantity |
| 1   |          | 1 PCS    |
| 2   |          | 1 PCS    |
| 3   |          | 16 PCS   |
| 4   |          | 56 PCS   |
| 5   |          | 56 PCS   |
| 6   |          | 1 PCS    |