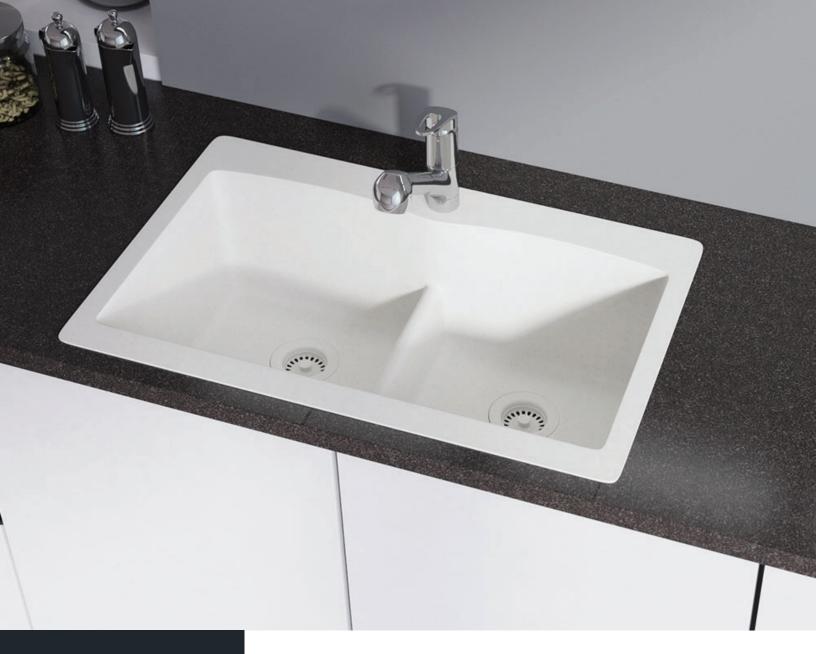

### **R3-2007-IVORY**

Low Divide Double Bowl Sink Flange UPC: 841412141628

Standard Strainer UPC: 841412141635

### **FEATURES**

- · Topmount Installation
- 36" Minimum Cabinet Size
- 80% Quartz 20% Acrylic
- Heat Resistant up to 550°
- Anti-bacterial Surface
- Stain Resistant

- Scratch Resistant
- Multiple Colors Available
- Cutout Template
- · Installation Hardware Included
- cUPC Certified
- Limited Lifetime Warranty

# **GRANITE QUARTZ**

Our granite quartz sinks are made with 80% Quartz and 20% Acrylic, with a non-porous finish that prevents the growth of bacteria. They are extremely scratch resistant, can withstand temperatures up to 550 Degrees, and are unaffected by household acids and cleaners. They are also completely stain resistant.