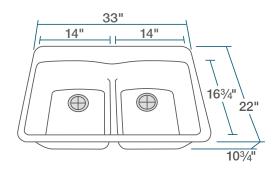

**R3-2007-IVORY**

Low Divide Double Bowl Sink Flange UPC: 841412141628

Standard Strainer UPC: 841412141635

### **FEATURES**

- · Topmount Installation
- 36" Minimum Cabinet Size
- 80% Quartz 20% Acrylic
- Heat Resistant up to 550°
- Anti-bacterial Surface
- Stain Resistant

- Scratch Resistant
- Multiple Colors Available
- Cutout Template
- · Installation Hardware Included
- cUPC Certified
- Limited Lifetime Warranty

### **ACCESSORIES**





# **GRANITE QUARTZ**

Our granite quartz sinks are made with 80% Quartz and 20% Acrylic, with a non-porous finish that prevents the growth of bacteria. They are extremely scratch resistant, can withstand temperatures up to 550 Degrees, and are unaffected by household acids and cleaners. They are also completely stain resistant.

## **DIMENSIONS**



www.renesinks.com 872.241.0016 sales@renesinks.com