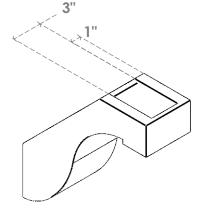

## ITEM NUMBER: BRCURO050X14000X14000DELRCPR

5"W X 14"D X 14"H DEL MONTE ROUGH CEDAR WOODGRAIN OPEN TIMBERTHANE BRACE, PRIMED TAN







SIDE PROFILE

## **FRONT PROFILE**

## **ISOMETRIC**

**GENERATED DATE : 04/05/2023** 

## WORK

**EKENA MILLWORK** 2300 WEST MAIN ST. CLARKSVILLE, TX 75426 TOLL FREE: 866-607-0453 WWW.EKENAMILLWORK.COM NOTES 1. INSTALLATION TO BE COMPLETED IN ACCORDANCE WITH MANUFACTURER'S SPECIFICATIONS.

 DRAWING MAY NOT BE TO SCALE
THIS DRAWING IS INTENDED FOR DESIGN AND PLANNING PURPOSES ONLY.
ALL INFORMATION CONTAINED HEREIN WAS CURRENT AT THE TIME OF DEVELOPMENT BUT MUST BE REVIEWED AND APPROVED BY THE PRODUCT MANUFACTURER TO BE CONSIDERED ACCURATE.

5. TIMBERTHANE ARCHITECTURAL PRODUCTS ARE MADE FROM HIGH DENSITY URETHANE AND COME FACTORY PRIMED