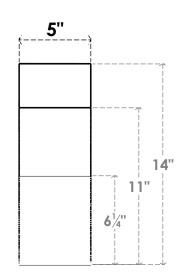

## ITEM NUMBER: BRCURO050X14000X14000DELRCPR

5"W X 14"D X 14"H DEL MONTE ROUGH CEDAR WOODGRAIN OPEN TIMBERTHANE BRACE, PRIMED TAN







SIDE PROFILE

## **FRONT PROFILE**

## **ISOMETRIC**

**GENERATED DATE : 04/05/2023** 

## WORK

**EKENA MILLWORK** 2300 WEST MAIN ST. CLARKSVILLE, TX 75426 TOLL FREE: 866-607-0453 WWW.EKENAMILLWORK.COM NOTES 1. INSTALLATION TO BE COMPLETED IN ACCORDANCE WITH MANUFACTURER'S SPECIFICATIONS.

 DRAWING MAY NOT BE TO SCALE
THIS DRAWING IS INTENDED FOR DESIGN AND PLANNING PURPOSES ONLY.
ALL INFORMATION CONTAINED HEREIN WAS CURRENT AT THE TIME OF DEVELOPMENT BUT MUST BE REVIEWED AND APPROVED BY THE PRODUCT MANUFACTURER TO BE CONSIDERED ACCURATE.

5. TIMBERTHANE ARCHITECTURAL PRODUCTS ARE MADE FROM HIGH DENSITY URETHANE AND COME FACTORY PRIMED