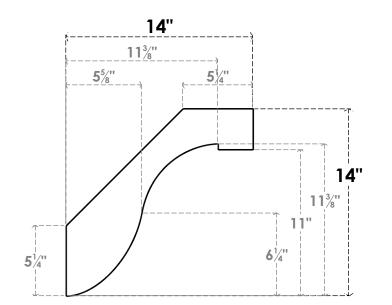

## ITEM NUMBER: BRCURO050X14000X14000DELRCPR

5"W X 14"D X 14"H DEL MONTE ROUGH CEDAR WOODGRAIN OPEN TIMBERTHANE BRACE, PRIMED TAN

SIDE PROFILE