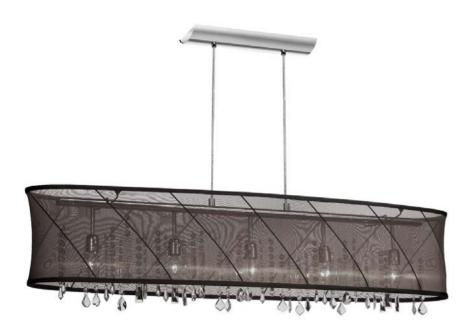

## 5 Light Polished Chrome Crystal Pendant with Black/Silver Swirl Shade

| Height                                                                                   | 12                    | No. of Bulbs                                         | 5                                                              |
|------------------------------------------------------------------------------------------|-----------------------|------------------------------------------------------|----------------------------------------------------------------|
| Width/Length                                                                             | 44                    | LED Compatible                                       | Yes                                                            |
| Depth                                                                                    | 10                    | Total Wattage                                        | 300W                                                           |
| Weight                                                                                   | 20                    |                                                      |                                                                |
| Body Material                                                                            | Metal                 | Second Material                                      | Organza                                                        |
| Finish/Color                                                                             | Polished Chrome       | Second Finish/Color                                  | Black/Silver                                                   |
| Type of Finish                                                                           | Electroplated         | Second Type of Finish                                | Electroplated                                                  |
| Bulb 1 Amount Bulb 1 Base Type Bulb 1 Max Watt. Bulb 1 Included Bulb 1 Lumens Bulb 1 CRI | 5<br>E12<br>60W<br>No | Rated For Voltage  Approval Warranty Instal Position | Dry Location<br>120V<br>cUL or equivalent<br>1 Year<br>Ceiling |