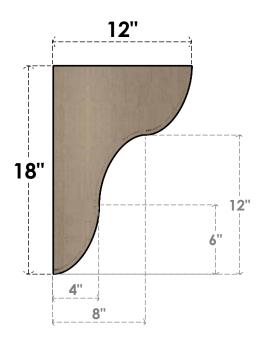

## ITEM NUMBER: CORU06X12X18CARRCPR

6"W X 12"D X 18"H SERIES 2 CLASSIC CARMEL ROUGH CEDAR TIMBERTHANE FAUX WOOD CORBEL, PRIMED

## SIDE PROFILE