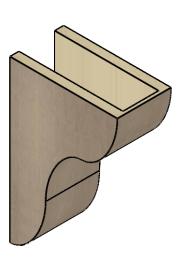

## ITEM NUMBER: CORU06X12X18CARRCPR

6"W X 12"D X 18"H SERIES 2 CLASSIC CARMEL ROUGH CEDAR TIMBERTHANE FAUX WOOD CORBEL, PRIMED

## **ISOMETRIC**

**EKENA MILLWORK** 2300 WEST MAIN ST. CLARKSVILLE, TX 75426 TOLL FREE: 866-607-0453 WWW.EKENAMILLWORK.COM

GENERATED DATE: 01/27/2023

1. INSTALLATION TO BE COMPLETED IN ACCORDANCE WITH MANUFACTURER'S SPECIFICATIONS.
2. DRAWING MAY NOT BE TO SCALE
3. THIS DRAWING IS INTENDED FOR DESIGN AND PLANNING PURPOSES ONLY.
4. ALL INFORMATION CONTAINED HEREIN WAS CURRENT AT THE TIME OF DEVELOPMENT BUT MUST BE REVIEWED AND APPROVED BY THE PRODUCT MANUFACTURER TO BE CONSIDERED ACCURATE.