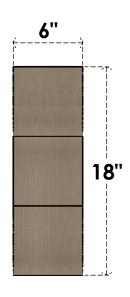

## ITEM NUMBER: CORU06X12X18CARRCPR

6"W X 12"D X 18"H SERIES 2 CLASSIC CARMEL ROUGH CEDAR TIMBERTHANE FAUX WOOD CORBEL, PRIMED

## **FRONT PROFILE**