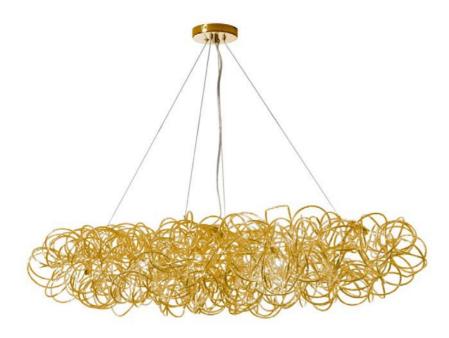

## **BAY-418HP-GLD** - **8LT Horizontal Tubular Pendant**

## 8 Light Horizontal Tubular Pendant, Gold Finish

| Height<br>Width/Length<br>Depth<br>Weight                                                | 10<br>41<br>18<br>10         | No. of Bulbs<br>LED<br>Total Wattage                            | 8<br>Yes<br>480W                                               |
|------------------------------------------------------------------------------------------|------------------------------|-----------------------------------------------------------------|----------------------------------------------------------------|
| Body Material<br>Finish/Color<br>Type of Finish                                          | Aluminum<br>Gold<br>Anodized | Second Material<br>Second Finish/Color<br>Second Type of Finish | Steel<br>Gold<br>Painted                                       |
| Bulb 1 Amount Bulb 1 Base Type Bulb 1 Max Watt. Bulb 1 Included Bulb 1 Lumens Bulb 1 CRI | 8<br>G9<br>60W<br>No         | Rated For<br>Voltage<br>Approval<br>Warranty<br>Instal Position | Dry Location<br>120V<br>cUL or equivalent<br>1 Year<br>Ceiling |