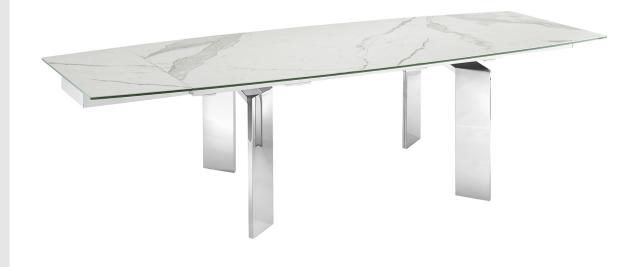

# TC-MAN05MAR

ASTOR MANUAL DINING TABLE WITH STAINLESS BASE AND WHITE MARBLED TOP. 71" W X 39.5" D X 30" H

## **PRODUCT DETAILS**

Width: 71 " - 103 "

Depth: 39.5 "

Height: 30 "

Weight: 225 lbs

Seats: 6 - 12

Shape: Boat-Shaped
Finish: Marbled
Mechanism: Manual
Max Capacity: 150 lbs

Assembly: Assembly Required

#### **MATERIALS**

Base: Stainless steel 1/2 "

Top: Porcelain