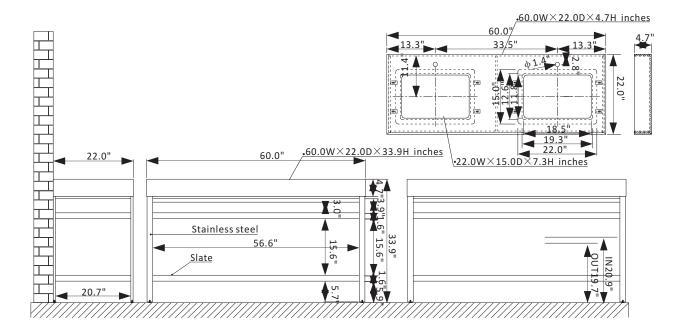

## Features

Constructed of high-quality stainless steel with sintered stone for superior durability and stability.

Structure base available in Brushed Gold or Matte Black finish to enhance your décor. Your choice of White or Gray countertop lends a touch of refined opulence.

Large open shelf below provides convenient space for storage or display.

Double, rectangular glazed white ceramic under-mount sinks included.

Single, rectangular LED mirror with aluminum frame coordinates perfectly with vanity. Pre-drilled and designed for easy plumbing and faucet installation.

\* Does not include back-splash, faucet, drain assembly, or P-trap.