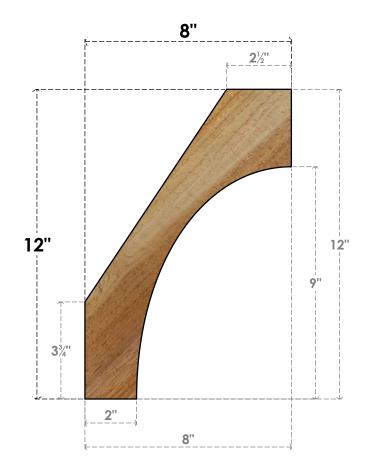

## SIDE

## BRC06X08X12WTL00RWR

6"W X 8"D X 12"H WESTLAKE ROUGH SAWN BRACE, WESTERN RED CEDAR