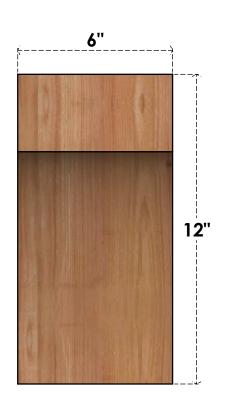

## **FRONT**

**EKENA MILLWORK** 2300 WEST MAIN ST. CLARKSVILLE, TX 75426 TOLL FREE: 866-607-0453 WWW.EKENAMILLWORK.COM

## BRC06X08X12WTL00RWR

6"W X 8"D X 12"H WESTLAKE ROUGH SAWN BRACE, WESTERN RED CEDAR