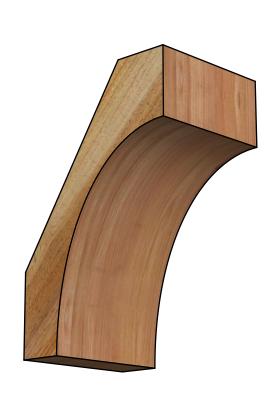

## BRC06X08X12WTL00RWR

6"W X 8"D X 12"H WESTLAKE ROUGH SAWN BRACE, WESTERN RED CEDAR