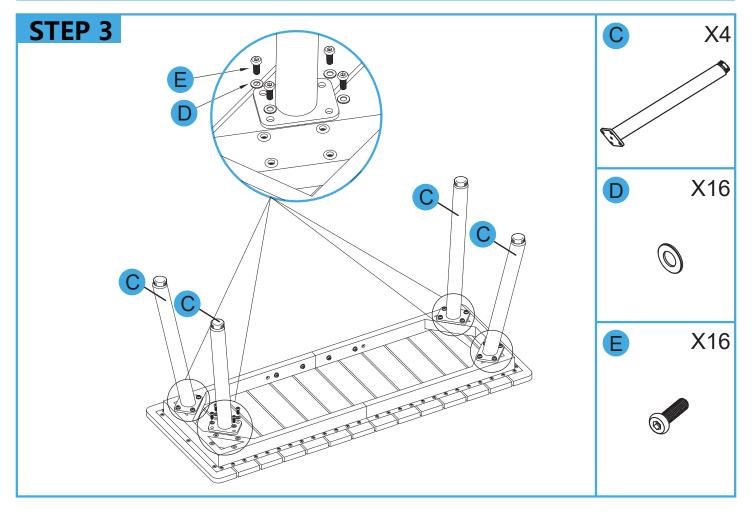

o the product itself, better in one picture. Your pictures will help us to speed up solving the problem.

#### Q: How to prolong the service life of this item?

A: When it is stained with dusts, oil or sweat, please wipe with a damp cloth. You'd better use a cover when it is out of use.

If you have any problem with this product or our service, please don't be hasty in writing a negative review or feedback. Welcome to contact us right away, our service team will response within 24 hours, we will try our best to help you. Thank you for giving us a chance to improve the product and our service.

## ★ You're welcome to contact us at needcare@peteroutdoor.com





## HARDWARE LIST (NOT SHOW ACTUAL SIZE)



## ASSEMBLY STEPS (NOT SHOW ACTUAL SIZE)





## ASSEMBLY STEPS (NOT SHOW ACTUAL SIZE)





#### **CARE & MAINTENANCE**

- Do not put hot items directly on furniture surface.
- Do not clean furniture with harsh cleansers or polish.
- To obtain the longest lifespan of your products, minimizing exposure to direct sunlight is recommended.
- Children should not climb or jump on the furniture.
- Do not write on furniture without a padded barrier to protect the surface.
- Stains may be removed with mild soap solution and damp cloth.
- Keep away from sources of ignition.

### PRODUCT WARRANTY INFORMATION

All items can be returned for any reason within 30 days since purchase date and will receive a full refund as long as the item is returned in its original product packaging and all accessories from its original shipment are included. All returned items will receive a full refund ba