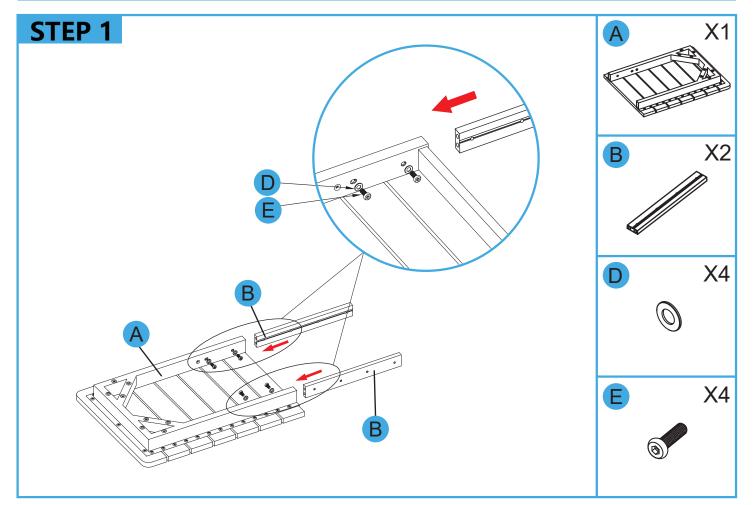

mber, the shipping label on the carton and also the product itself, better in one picture. Your pictures will help us to speed up solving the problem.

#### Q: How to prolong the service life of this item?

A: When it is stained with dusts, oil or sweat, please wipe with a damp cloth. You'd better use a cover when it is out of use.

If you have any problem with this product or our service, please don't be hasty in writing a negative review or feedback. Welcome to contact us right away, our service team will response within 24 hours, we will try our best to help you. Thank you for giving us a chance to improve the product and our service.

## ★ You're welcome to contact us at needcare@peteroutdoor.com





## HARDWARE LIST (NOT SHOW ACTUAL SIZE)



## ASSEMBLY STEPS (NOT SHOW ACTUAL SIZE)





## ASSEMBLY STEPS (NOT SHOW ACTUAL SIZE)





#### **CARE & MAINTENANCE**

- Do not put hot items directly on furniture surface.
- Do not clean furniture with harsh cleansers or polish.
- To obtain the longest lifespan of your products, minimizing exposure to direct sunlight is recommended.
- Children should not climb or jump on the furniture.
- Do not write on furniture without a padded barrier to protect the surface.
- Stains may be removed with mild soap solution and damp cloth.
- Keep away from sources of ignition.

### PRODUCT WARRANTY INFORMATION

All items can be returned for any reason within 30 days since purchase date and will receive a full refund as long as the item is returned in its original product packaging and all accessories from its original shipment are included. Al