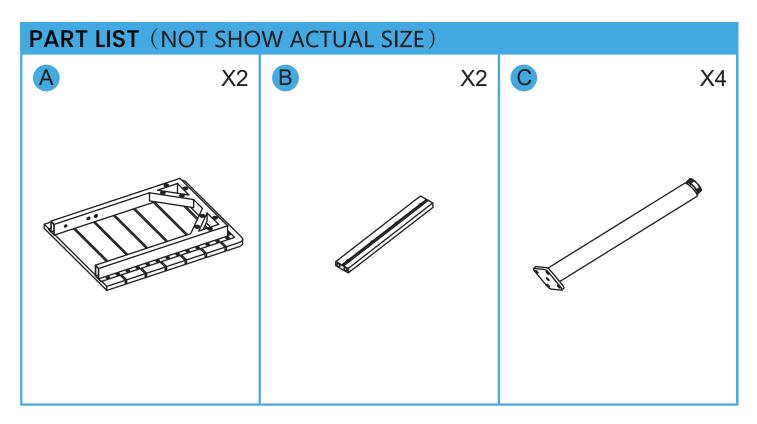

#### **BEFORE INSTALLATION**

- Please list all parts as below first to check if any part is missing and make assembly easier.
- Do be careful that some parts are heavy and sharp.
- Please follow the assembly steps to install the product, if you find spare parts left, don't be worried, the left spare parts are prepared for bad ones if occurred.
- Please fully tighten all screws only when they are in place.
- Please do not exceed the bearing limitations of the product.
- Reconfirm that all bolts, screws, and knobs are secure every 90 days.
- Please retain these instructions for future reference.