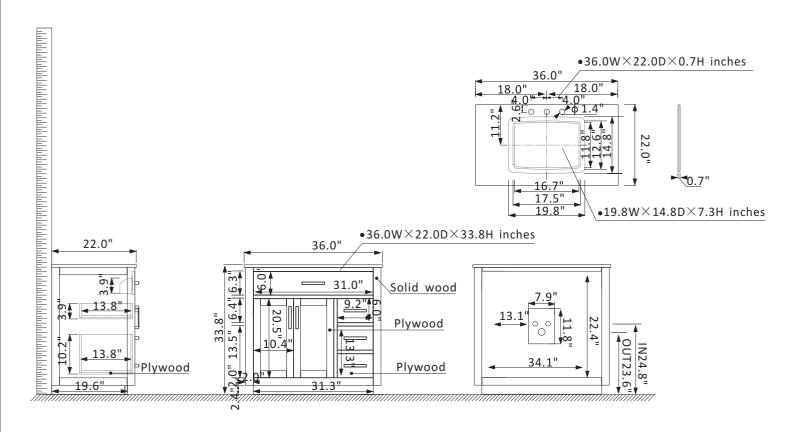

## Altair Ivy Vanity Collection 531036-RB-CA-NM

## **Features**

Construction: Solid wood / plywood Finish: White, Gray or Royal Blue Finish Countertop: Natural Carrara white marble

Sink: Rectangular, undermount ceramic basin with overflow included

Faucet: Countertop pre-drilled for 8" wide faucet hole

Door/Drawer: 1 flip-down drawer on top, 1 soft-closing drawer and 1

dual soft-closing door on right, two soft-closing doors

Hardware: Brushed copper finish hardware

Installation: Easy plumbing and faucet installation\*