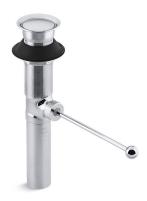

#### **Features**

- Solid brass construction ensures durability and reliability.
- KOHLER finishes resist corrosion and tarnishing.
- 17-gauge brass construction.
- Adjustable trip lever pop-up drain.
- 1-1/4" connection.

# **KOHLER**, Faucets

Pop-Up Drain