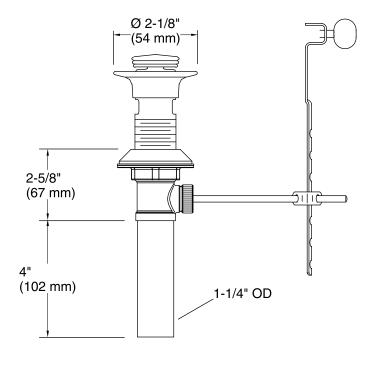

#### **Technical Information**

All product dimensions are nominal.

#### **Features**

- Solid brass construction ensures durability and reliability.
- KOHLER finishes resist corrosion and tarnishing.
- 17-gauge brass construction.
- Adjustable trip lever pop-up drain.
- 1-1/4" connection.