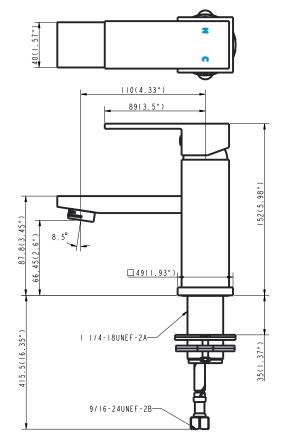

#### Installation

- 1 or 3 hole installation.
- Flexible supply lines simplify installation.

Codes/Standards ASME A112.18.1/CSA B125.1 ICC/ANSI A117.1 NSF/ANSI 61

All applicable US Federal and State material regulations