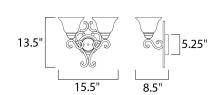

#### **MEASUREMENTS**

DIMENSION : 15.5" W x 13.5" H x 8.5" Ext

MAX OAH : 5.35" W x 5.35" H

HANGING WEIGHT : 5.6 lb