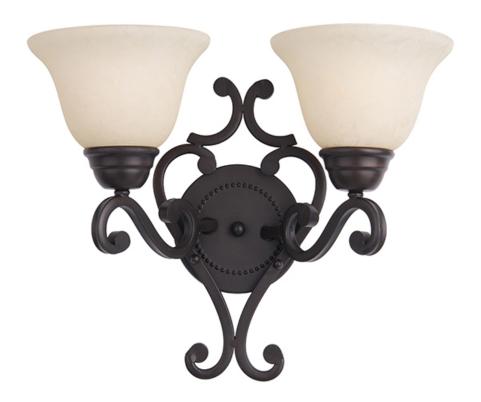

## PRODUCT DESCRIPTION

This decorative classic in Oil Rubbed Bronze finish is both dramatic and subtle, with or without shades.

## **FINISHES OPTION**

Oil Rubbed Bronze

## **GLASS**

Frosted Ivory FI