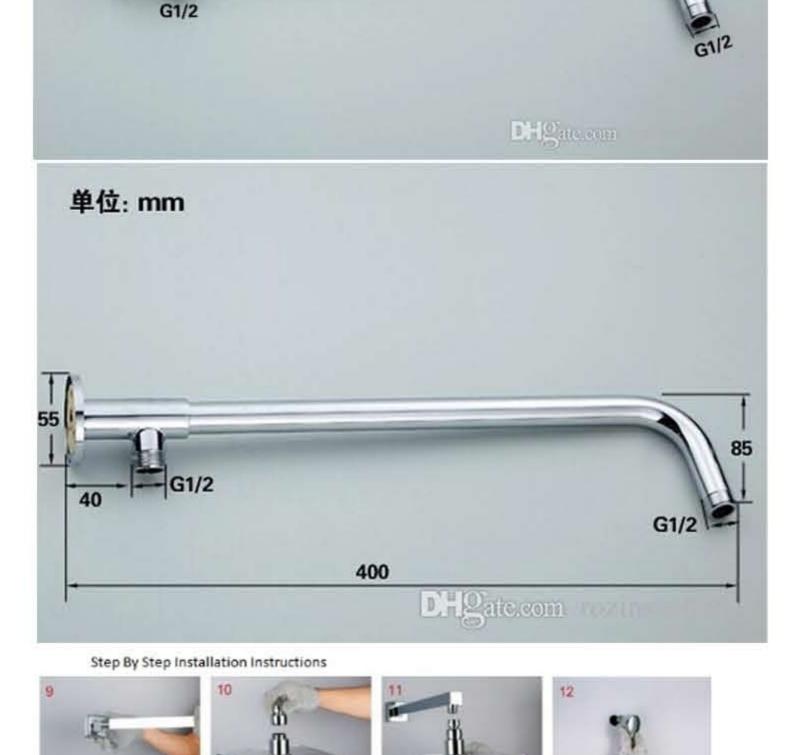

~327 mm

4 Screw new shower head onto the shower arm supply pipe threads clockwise and hand tighten

□220 mm 52689▲ Showerhead 6 5/16\* (160 mm) Soft Rain Spray 3 1/2" (89 mm) 57740▲ Showerhead 7 11/16" (195 mm) Full Body Spray 2 9/16" (65 mm)