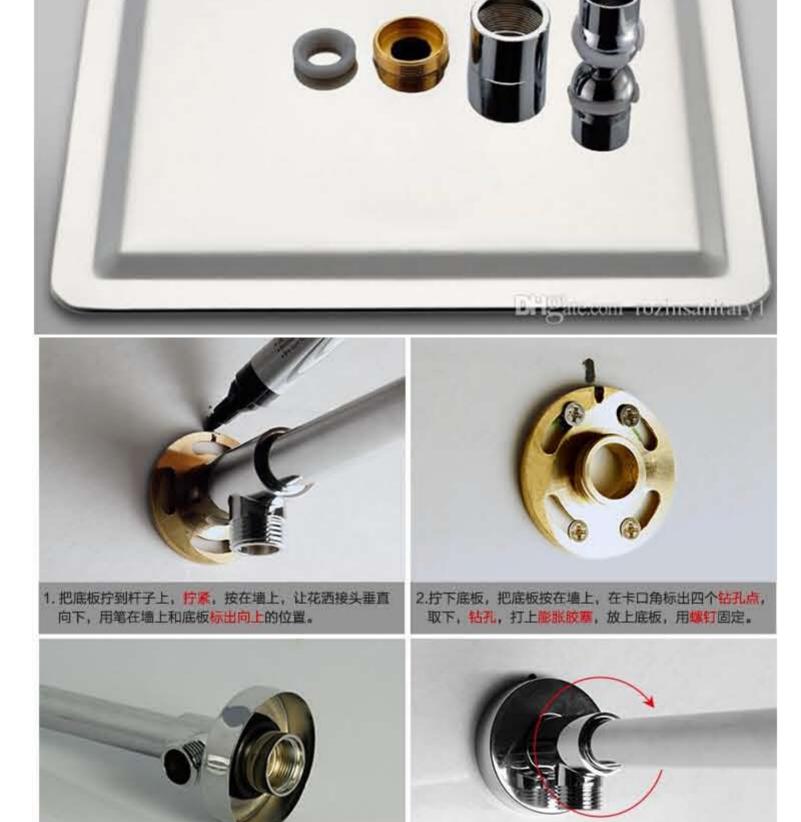

3. 先把橡胶垫装在装饰盖里,再把装饰盖套在杆子上。

4. 把杆子对准定板常口位,顺时针拧紧,把装饰盖往墙面 方向推平、安装头壳(10,00)))

15

14

13