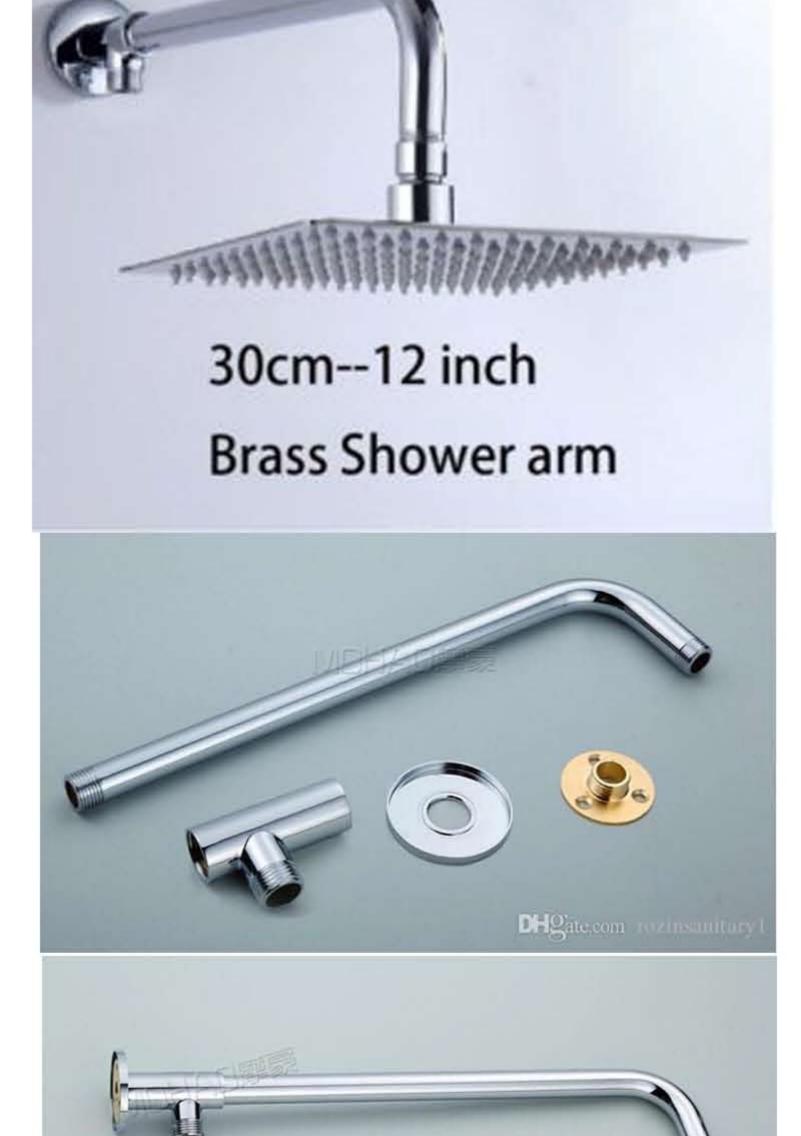

- Teflon Tape These instructions are meant as a general guideline. Always check the package for instructions for your particular

product.

Screwdriver

1 Remove your existing shower head

2 Clean the shower arm supply pipe threads 3 If a gasket is not included, wrap the shower arm supply pipe threads with Teflon Tape

~327 mm

4 Screw new shower head onto the shower arm supply pipe threads clockwise and hand tighten

□220 mm 52689▲ Showerhead 6 5/16\* (160 mm) Soft Rain Spray 3 1/2" (89 mm) 57740▲ Showerhead 7 11/16" (195 mm) Full Body Spray 2 9/16" (65 mm)