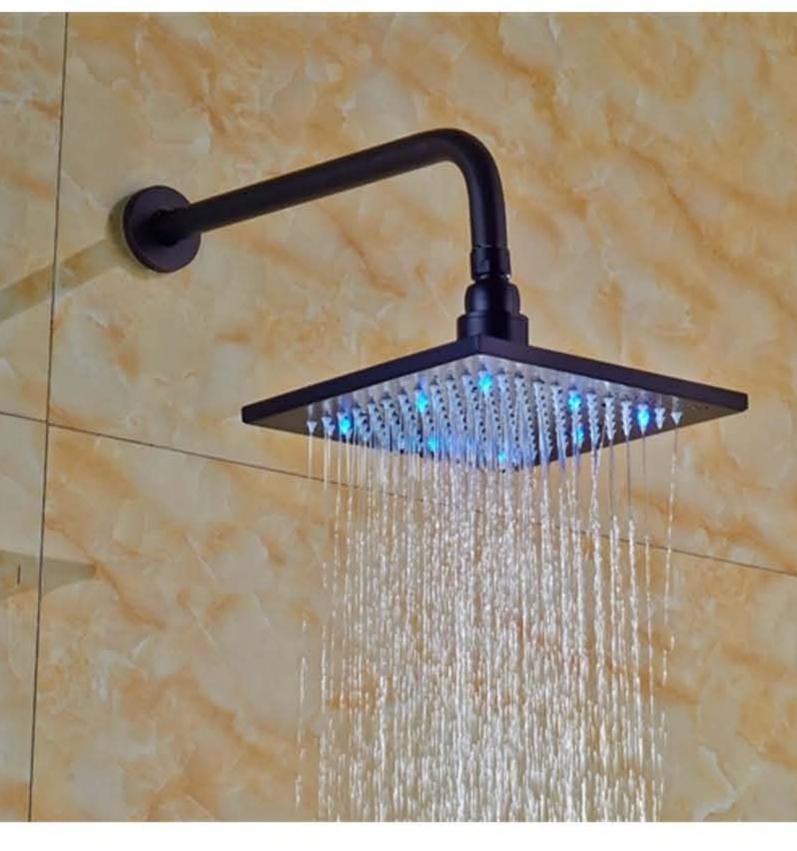

## **Fontana LED Colors Rain Shower Head Dark** Oil Rubbed Bronze Finish

**INSTALLATION INSTRUCTIONS** 

or have questions while installing your shower set, contact Customer Service.

• Before you begin, read the installation instructions below. Observe all local building and safety codes.