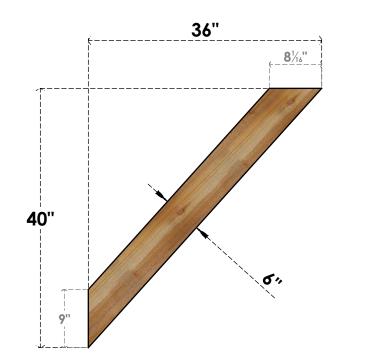

## BRC06X36X40TRA00RWR

6"W X 36"D X 40"H TRADITIONAL ROUGH SAWN BRACE, WESTERN RED CEDAR

SIDE