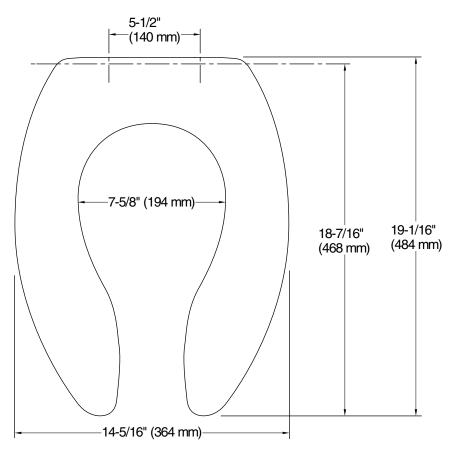

## **Technical Information**

All product dimensions are nominal.

Seat shape type: Elongated
Seat front type: Open-front
Seat hinge type: Check

Seat-mounting holes: 5-1/2" (140 mm)