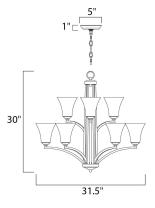

MEASUREMENTS

DIMENSION

CANOPY

: 31.5" L x 31.5" W x 30" H : 5" W x 1" H x 5" L