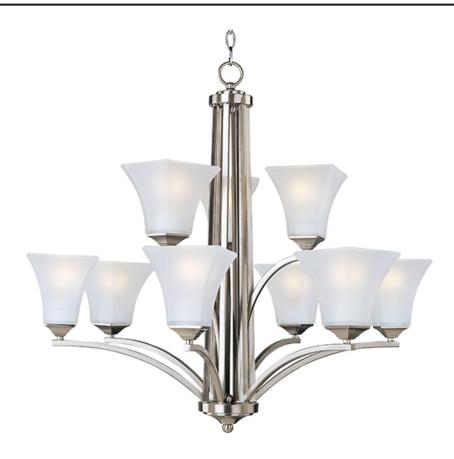

### **PRODUCT DESCRIPTION**

Straight lines and curves make this contemporary series a classic. Square metal tubing finished in your choice of Oil Rubbed Bronze or Satin Nickel support tapered square Frosted glass shades.

## HANGING WEIGHT LAMPING

INPUT VOLTAGE : 120V BULB

: 22.3 lb

**BULB INCLUDED** 

DIMMABLE

: 9 x 60W Incandescent E26 Medium , 540W Total : (Not Included)

:Yes

# **FINISHES OPTION**

GLASS Frosted FT

MATERIAL Steel, Glass

RATINGS cULus Dry Location

ADDITIONAL ADJUSTABLE OPERATING TEMPERATURE: -20°C (-4°F), 40°C (104°F)

Always consult a qualified electrician before installing any lighting product.