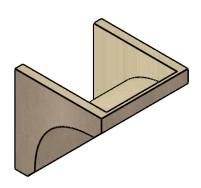

## ITEM NUMBER: CORU11X11X11LGYRCPR

11"W X 11"D X 11"H SERIES 1 WIDE LEGACY ROUGH CEDAR TIMBERTHANE FAUX WOOD CORBEL, PRIMED

## SIDE PROFILE

FRONT PROFILE

**ISOMETRIC** 

**EKENA MILLWORK** 2300 WEST MAIN ST. CLARKSVILLE, TX 75426 TOLL FREE: 866-607-0453 WWW.EKENAMILLWORK.COM

GENERATED DATE: 01/27/2023

- 1. INSTALLATION TO BE COMPLETED IN ACCORDANCE WITH MANUFACTURER'S SPECIFICATIONS.