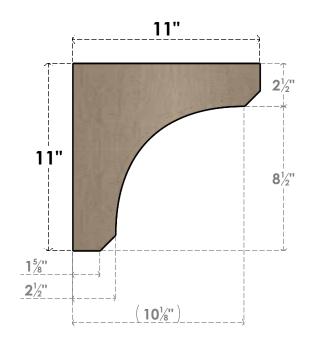

## ITEM NUMBER: CORU11X11X11LGYRCPR

11"W X 11"D X 11"H SERIES 1 WIDE LEGACY ROUGH CEDAR TIMBERTHANE FAUX WOOD CORBEL, PRIMED

## SIDE PROFILE

FRONT PROFILE

**ISOMETRIC** 

**EKENA MILLWORK** 2300 WEST MAIN ST. CLARKSVILLE, TX 75426 TOLL FREE: 866-607-0453 WWW.EKENAMILLWORK.COM

GENERATED DATE: 01/27/2023

- 1. INSTALLATION TO BE COMPLETED IN ACCORDANCE WITH MANUFACTURER'S SPECIFICATIONS.