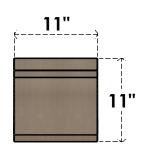

## ITEM NUMBER: CORU11X11X11LGYRCPR

11"W X 11"D X 11"H SERIES 1 WIDE LEGACY ROUGH CEDAR TIMBERTHANE FAUX WOOD CORBEL, PRIMED

## SIDE PROFILE

FRONT PROFILE

**ISOMETRIC** 

**EKENA MILLWORK** 2300 WEST MAIN ST. CLARKSVILLE, TX 75426 TOLL FREE: 866-607-0453 WWW.EKENAMILLWORK.COM

GENERATED DATE: 01/27/2023

- 1. INSTALLATION TO BE COMPLETED IN ACCORDANCE WITH MANUFACTURER'S SPECIFICATIONS.