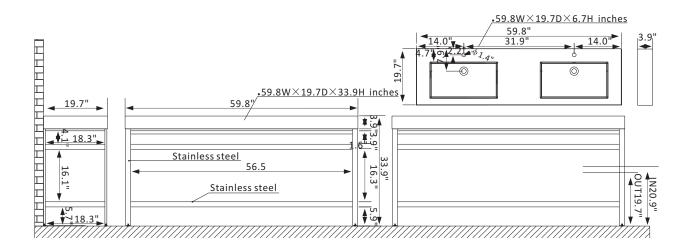

Large open shelf provides a spacious storage area below.

Horizontal bar provides the perfect spot for your favorite towels.

Double, rectangular LED mirror with aluminum frame coordinates perfectly with vanity. Pre-drilled and designed for easy plumbing and faucet installation.