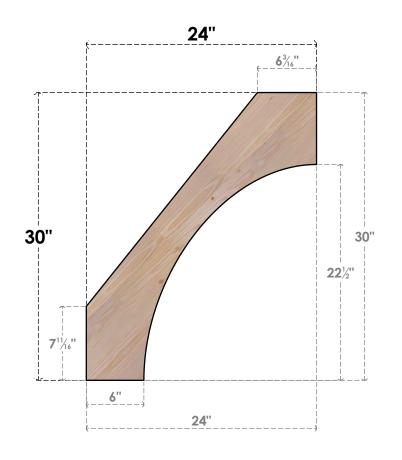

## **FRONT**

**EKENA MILLWORK** 2300 WEST MAIN ST. CLARKSVILLE, TX 75426 TOLL FREE: 866-607-0453 WWW.EKENAMILLWORK.COM

## BRC04X24X30WTL00SDF

3 1/2"W X 24"D X 30"H WESTLAKE SMOOTH BRACE, DOUGLAS FIR