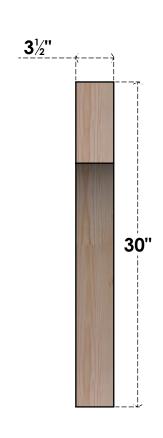

## SIDE

## BRC04X24X30WTL00SDF

3 1/2"W X 24"D X 30"H WESTLAKE SMOOTH BRACE, DOUGLAS FIR