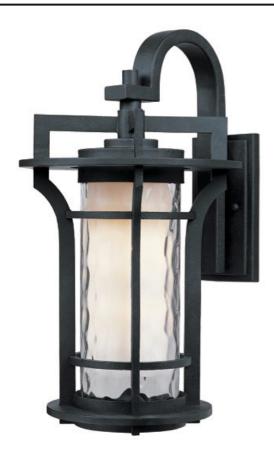

### **PRODUCT DESCRIPTION**

Bold, exterior design of Die Cast aluminum finished in Black Oxide support elongated cylinders of clear Waterglass. Light is gently diffused by a second inner cylinder of Satin White glass.