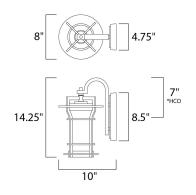

\*height from center of outlet to the top of the fixture

#### **MEASUREMENTS**

DIMENSION : 8" W x 14.25" H x 10" Ext : 4.75" W x 8.5" H x 7" HCO **BACK PLATE** 

HANGING WEIGHT : 2.14 lb