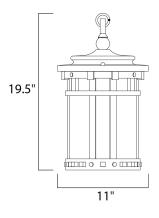

## **MEASUREMENTS**

BULB

DIMENSION : 11" L x 11" W x 19.5" H MAX OAH : 93.5" OAH HANGING WEIGHT : 9.46 lb LAMPING