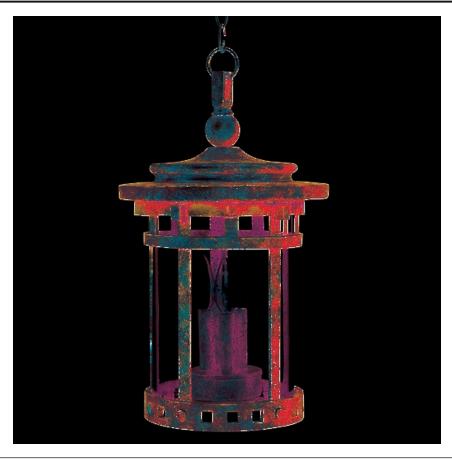

## **PRODUCT DESCRIPTION**

Maxim Lighting's Santa Barbara VX Collection is made with Vivex, a material twice the strength of resin, is non-corrosive, UV resistant and backed with a 5-Year Limited Warranty. Santa Barbara VX features our Sienna finish and Seedy glass.