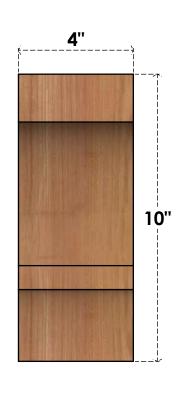

## **FRONT**

**EKENA MILLWORK** 2300 WEST MAIN ST. CLARKSVILLE, TX 75426 TOLL FREE: 866-607-0453 WWW.EKENAMILLWORK.COM

## **NOTES**

- 1. INSTALLATION TO BE COMPLETED IN ACCORDANCE WITH MANUFACTURER'S SPECIFICATIONS.
  2. DRAWING MAY NOT BE TO SCALE
- 3. THIS DRAWING IS INTENDED FOR DESIGN AND PLANNING PURPOSES ONLY.
- 4. ALL INFORMATION CONTAINED HEREIN WAS CURRENT AT THE TIME OF DEVELOPMENT BUT MUST BE REVIEWED AND APPROVED BY THE PRODUCT MANUFACTURER TO BE CONSIDERED ACCURATE.
- 5. PRODUCTS ARE NOT KILN DRIED. THIS ITEM IS UNIQUE AND WILL CONTAIN THE NATURAL VARIATIONS THAT THE WOOD SPECIES OFFERS. THIS MAY RESULT IN VARIATIONS UP TO 1/4"