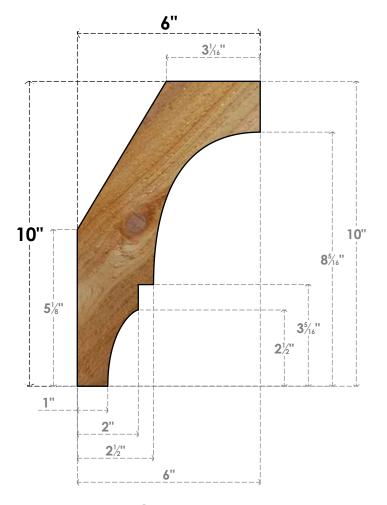

## BRC04X06X10BOA00RWR

4"W X 6"D X 10"H BALBOA ROUGH SAWN BRACE, WESTERN RED CEDAR

SIDE

## **NOTES**

- 1. INSTALLATION TO BE COMPLETED IN ACCORDANCE WITH MANUFACTURER'S SPECIFICATIONS.
  2. DRAWING MAY NOT BE TO SCALE
- 3. THIS DRAWING IS INTENDED FOR DESIGN AND PLANNING PURPOSES ONLY.
- 4. ALL INFORMATION CONTAINED HEREIN WAS CURRENT AT THE TIME OF DEVELOPMENT BUT MUST BE REVIEWED AND APPROVED BY THE PRODUCT MANUFACTURER TO BE CONSIDERED ACCURATE.
- 5. PRODUCTS ARE NOT KILN DRIED. THIS ITEM IS UNIQUE AND WILL CONTAIN THE NATURAL VARIATIONS THAT THE WOOD SPECIES OFFERS. THIS MAY RESULT IN VARIATIONS UP TO 1/4"