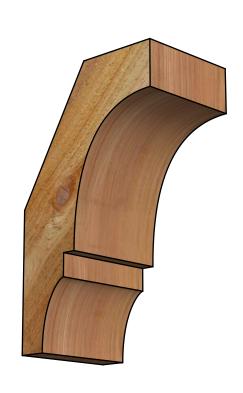

## BRC04X06X10BOA00RWR

4"W X 6"D X 10"H BALBOA ROUGH SAWN BRACE, WESTERN RED CEDAR

SIDE