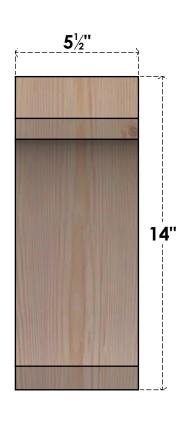

## BRC06X10X14LEC00SDF

5 1/2"W X 10"D X 14"H LEGACY SMOOTH BRACE, DOUGLAS FIR

SIDE

## **FRONT**

**EKENA MILLWORK** 2300 WEST MAIN ST. CLARKSVILLE, TX 75426 TOLL FREE: 866-607-0453 WWW.EKENAMILLWORK.COM