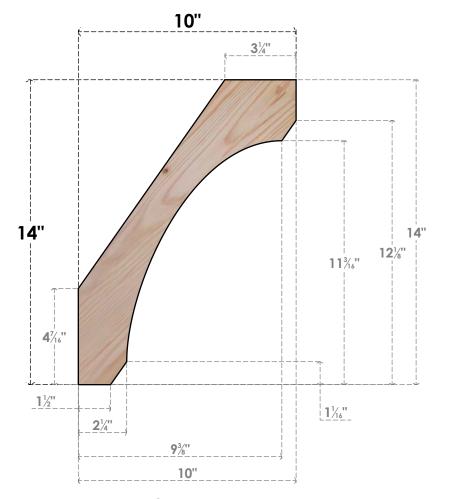

## BRC06X10X14LEC00SDF

5 1/2"W X 10"D X 14"H LEGACY SMOOTH BRACE, DOUGLAS FIR

SIDE