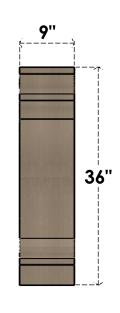

### SIDE PROFILE

#### ITEM NUMBER: CORU09X36X36HUGRCPR

9"W X 36"D X 36"H SERIES 1 THIN HUGHES ROUGH CEDAR TIMBERTHANE FAUX WOOD CORBEL, PRIMED