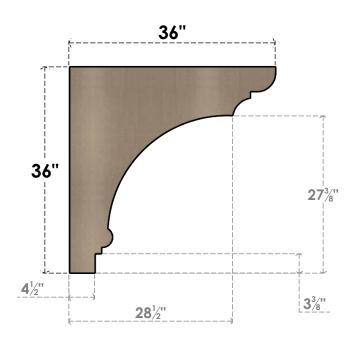

## **FRONT PROFILE**

#### ITEM NUMBER: CORU09X36X36HUGRCPR

9"W X 36"D X 36"H SERIES 1 THIN HUGHES ROUGH CEDAR TIMBERTHANE FAUX WOOD CORBEL, PRIMED