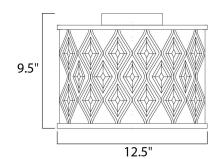

### **MEASUREMENTS**

DIMENSION : 12.5" W x 9.5" H CANOPY : 5.11" W x 1" H

HANGING WEIGHT : 7.7 lb