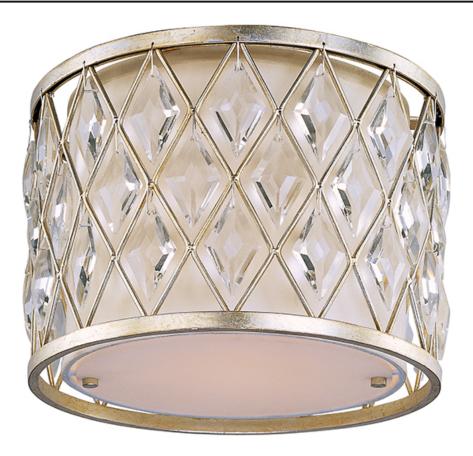

#### PRODUCT DESCRIPTION

Diamond-shaped crystals gracefully fit the openings in these metal frames finished in a rustic Golden Silver finish, and creamy Off White fabric shades line each frame of the Diamond collection. The oval-shaped pendant is sure to be the focal point of any fine decor.

#### **FINISHES OPTION**

Golden Silver

#### MATERIAL

Steel, Fabric Lampshade, Crystal