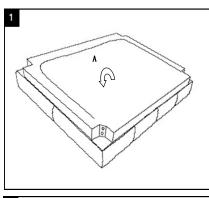

## **Parts List and Hardware List**

| PIECE | DESCRIPTION   | PICTURE      | QUANTITY |
|-------|---------------|--------------|----------|
| А     | SEAT          |              | 1X       |
| В     | Leg           |              | 4X       |
| H1    | Allen bolt L  | <del>]</del> | 8X       |
| H2    | Spring washer | <b>3</b>     | 8X       |
| НЗ    | Flat washer   | 0            | 8X       |
| H4    | Allen key     |              | 1X       |

## PREPARATION

Before beginning assembly of product, make sure all parts are present. Compare parts with package contents list and hardware contents list. If any part is missing or damaged, do not attempt to assemble the product.