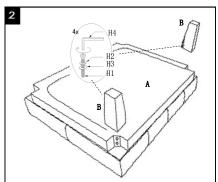

## **Parts List and Hardware List**

| PIECE | DESCRIPTION   | PICTURE      | QUANTITY |
|-------|---------------|--------------|----------|
| А     | SEAT          |              | 1X       |
| В     | Leg           |              | 4X       |
| H1    | Allen bolt L  | <del>]</del> | 8X       |
| H2    | Spring washer | <b>3</b>     | 8X       |
| НЗ    | Flat washer   | 0            | 8X       |
| H4    | Allen key     |              | 1X       |

## PREPARATION

Before beginning assembly of product, make sure all parts are present. Compare parts with package contents list and hardware contents list. If any part is missing or damaged, do not attempt to assemble the product.