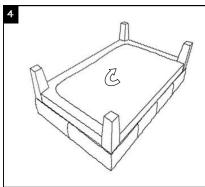

## **Parts List and Hardware List**

| PIECE | DESCRIPTION   | PICTURE      | QUANTITY |
|-------|---------------|--------------|----------|
| А     | SEAT          |              | 1X       |
| В     | Leg           |              | 4X       |
| H1    | Allen bolt L  | <del>]</del> | 8X       |
| H2    | Spring washer | <b>3</b>     | 8X       |
| НЗ    | Flat washer   | 0            | 8X       |
| H4    | Allen key     |              | 1X       |