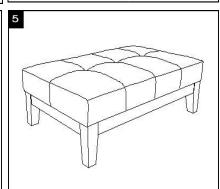

Model# HUD4066

Product Dimensions:48.43" W x 30.71" D x 17.32" H

Weight Capacity: 275 lbs

WARNING: DO NOT STAND ON OTTOMAN

WARNING: DO NOT OVER TORQUE BOLTS/SCREWS