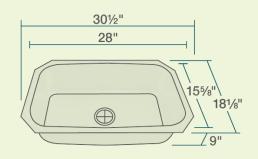

30 1/2" x 18 1/8" x 9"
18-Gauge Steel
Certified High-Quality 300 Series Stainless Steel
Brushed Satin Finish
Center Drain
Thick Sound Dampener Rubber Pad
Cardboard Cutout Template Included
Installation Hardware Included
Limited Lifetime Warranty