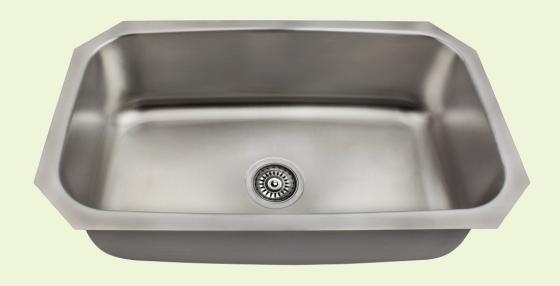

## **Stainless Steel**

Stainless Steel is the most popular choice for today's kitchens due to its clean look and durability. The beautiful brushed satin finish helps to hide small scratches that may occur over the lifetime of the sink. Our Stainless Steel sinks are made from high quality 14, 16, 18 or 20 gauge steel. Most models are made of one piece construction that ensures the sturdiest kitchen sink you will find. Our sinks are made from 300-series stainless steel and are guaranteed not to rust or stain. Each sink is fully insulated and has a sound dampening pad. Our stainless steel sinks are backed by a limited lifetime warranty.

30 1/2" x 18 1/8" x 9"
18-Gauge Steel
Certified High-Quality 300 Series Stainless Steel
Brushed Satin Finish
Center Drain
Thick Sound Dampener Rubber Pad
Cardboard Cutout Template Included
Installation Hardware Included
Limited Lifetime Warranty