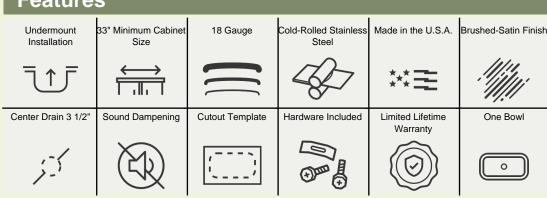

scratches that may occur over the lifetime of the sink. Our Stainless Steel sinks are made from high quality 14, 16, 18 or 20 gauge steel. Most models are made of one piece construction that ensures the sturdiest kitchen sink you will find. Our sinks are made from 300-series stainless steel and are guaranteed not to rust or stain. Each sink is fully insulated and has a sound dampening pad. Our stainless steel sinks are backed by a limited lifetime warranty.



30 1/2" x 18 1/8" x 9"
18-Gauge Steel
Certified High-Quality 300 Series Stainless Steel
Brushed Satin Finish
Center Drain
Thick Sound Dampener Rubber Pad
Cardboard Cutout Template Included
Installation Hardware Included
Limited Lifetime Warranty



## **Accessories**



\*Accessories not included

UPC: 819084010122

## **Features**