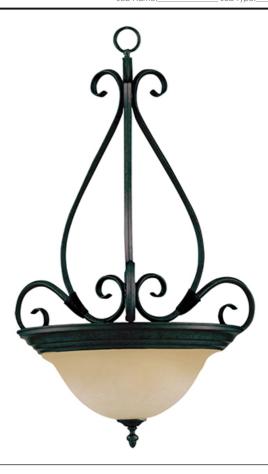

# **PRODUCT DESCRIPTION**

Simple, elegant designs offered in a variety of our most popular finishes. Choose from Acorn, Country Stone, Pewter and Kentucky Bronze. Glass options are Marble and Wilshire.

### **GLASS**

Wilshire WS

# MATERIAL

Glass, Steel