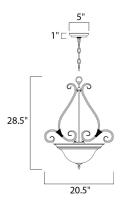

#### **MEASUREMENTS**

DIMENSION : 21.5" L x 21.5" W x 28.75" H

: 5" W x 1" H x 5" L CANOPY

HANGING WEIGHT : 9.46 lb